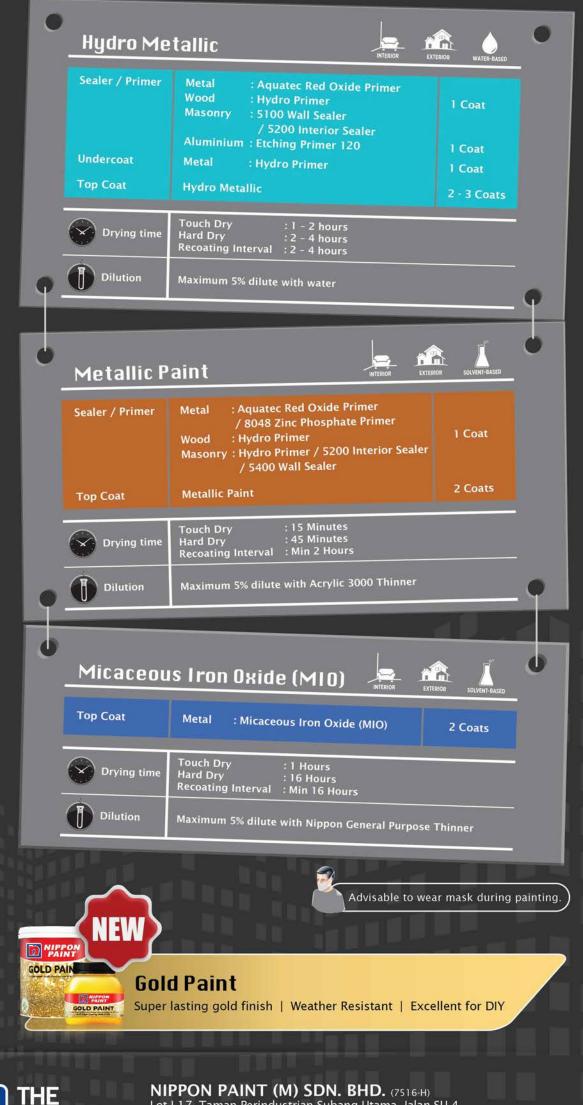

## NEW Hydro Metallic

Subtle shimmering and lasting smooth metallic finish for the beauty of your gypsum masonry wall, wood and metal surfaces. • Low Odour

Easy application by roller/brush/spray
Weather Resistance

### **Metallic Paint**

Glossy and lasting smooth metallic finish for the beauty of your masonry wall, wood and metal surfaces.
Excellent Drying Time
Easy application by roller/brush/spray

• Weather Resistance

## Micaceous Iron Oxide (MIO)

Stunning metallic matte shades for metal surfaces with good protection.

Revitalize steel surfaces with metallic matte finishing that subtly transforms dullness to liveliness almost instantly. Turn steel surfaces to wonders with these lustrous shades that offers excellent protection.