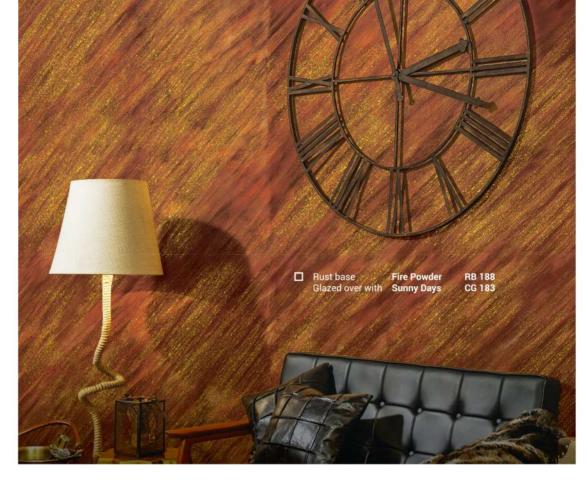

04 RUST BOX

05 OPTICAL

06 TRAVERTINO

Rust base Fire Powder Glazed over with Sunny Days

RB 188 CG 183

Man Of Steel

**OP 300** 

All colours shown in this colour card are as clase to actual Nippon Paint colours as modern printing techniques permit.

## 04 RUST BOX

CG 185

Glazed over with Modern Mojito

Rust base Cool Lava **RB 190** Sunkissed Citrus CG 186

Rust base Rustique **RB 193** Glazed over with Modern Mojito CG 185

RB 192 Rust base Verdigris Shine CG 183 Glazed over with Sunny Days