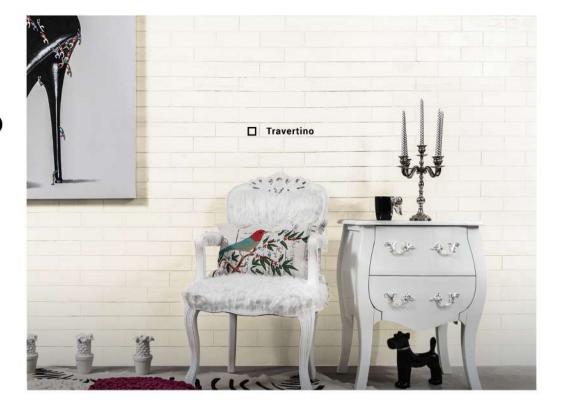

#### 06 TRAVERTINO

This white base special effect paint lets you create a brick wall from scratch. Formulated to be easily carved, shaped or patterned; mix and match with any of your favourite colours for unsurpassed creative combinations.

# 06 TRAVERTINO

All colours shown in this colour card are as close to actual Nippon Paint colours as modern printing techniques permit.

**Note:** Colours representations on website may vary from actual paint colours. Visit your nearest Nippon Paint Colour Creations outlet(s) to get a physical colour card to confirm your colour choices.

#### CREATIVITY WITHOUT **BOUNDARIES**

The walls of a home need not stay plain and boring. Put some mojo onto your walls with different creative designs and let them tell your stories and reflect your personality. Combine Travertino with any of your favourite colours of Momento® Special Effect Paints for a masterpiece of unparalleled creativity.