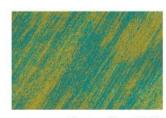

## 05 OPTICAL

OP 290 **Tawny Beige** 

Lavender Illusion OP 294

OP 300 Man Of Steel

OP 291 Rose Dust

Periwinkle Pleasure OP 295

**Brushed Chrome** 

OP 293 Lilac Reflections

Sky Blue High OP 296

OP 299 Mossy Shine

OP 292 Pink Muscato

Seismic Sea OP 297

OP 298 Crisp Wintergreen

Create your **OPTICAL** masterpiece

STEP 01

Apply 1 coat of Vinilex 5200 Wall Sealer/Vinilex 5500 Wall Sealer using a paint roller.