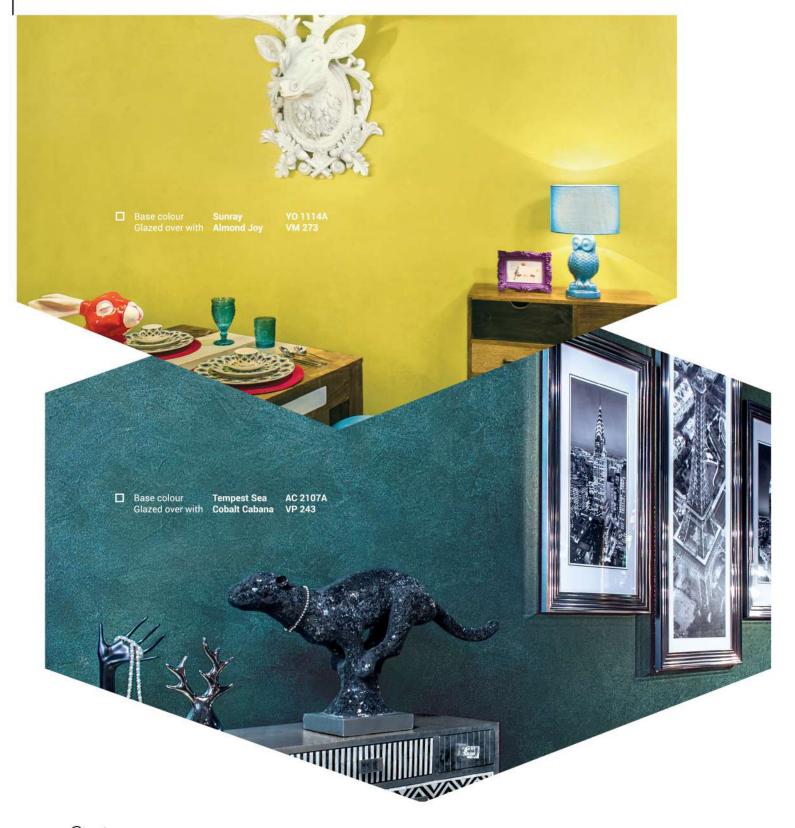

#### 03 VELVET METALLIC

Base colour **Tribal Art** YO 1226D Finished with Clementine Crush VG 204

Base colour Tempest Sea Finished with Cobalt Cabana

Finished with Almond Joy

Base colour Sunray

YO 1114A

Base colour Kiwi Cut **BGG 1654T** Finished with Limelight VM 265

Base colour Aegean Sea BGG 1597D Finished with Celebration VM 271

Base colour Sunray YO 1114A Finished with Almond Joy VM 273

Base colour Countertop N 1840D Finished with Sahara Sand VM 279

Base colour Blue Wool BGG 1572D Finished with Aquasparkle VP 229

Base colour Young Tea Leaves BGG 1642P Finished with Appletini **VP 238** 

Base colour Tempest Sea AC 2107A Finished with Cobalt Cabana VP 243