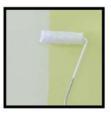

STEP 02

Apply 2 coats of Odourless AirCare/ Vinilex EasyWash pre-matched base colour using a paint roller.

STEP 03

Scoop a palm-sized dollop of Momento® Velvet using a putty knife. Then, transfer it onto the paint tray.