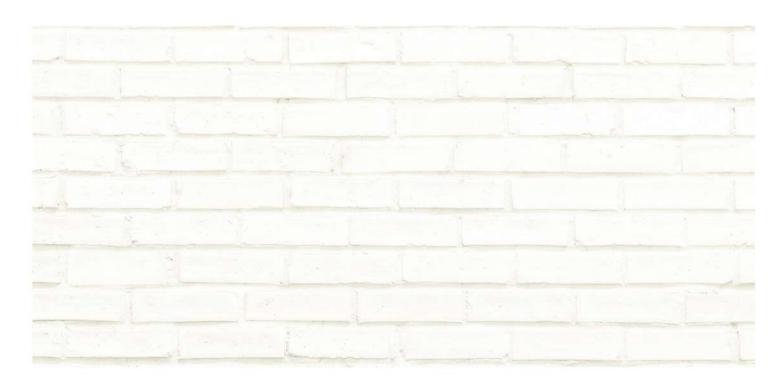

#### 06 TRAVERTINO

This white base special effect paint lets you create a brick wall from scratch. Formulated to be easily carved, shaped or patterned; mix and match with any of your favourite colours for unsurpassed creative combinations.

# 06 TRAVERTINO

All colours shown in this colour card are as close to actual Nippon Paint colours as modern printing techniques permit.

**Note:** Colours representations on website may vary from actual paint colours. Visit your nearest Nippon Paint Colour Creations outlet(s) to get a physical colour card to confirm your colour choices.

#### CREATIVITY WITHOUT **BOUNDARIES**

The walls of a home need not stay plain and boring. Put some mojo onto your walls with different creative designs and let them tell your stories and reflect your personality. Combine Travertino with any of your favourite colours of Momento® Special Effect Paints for a masterpiece of unparalleled creativity.