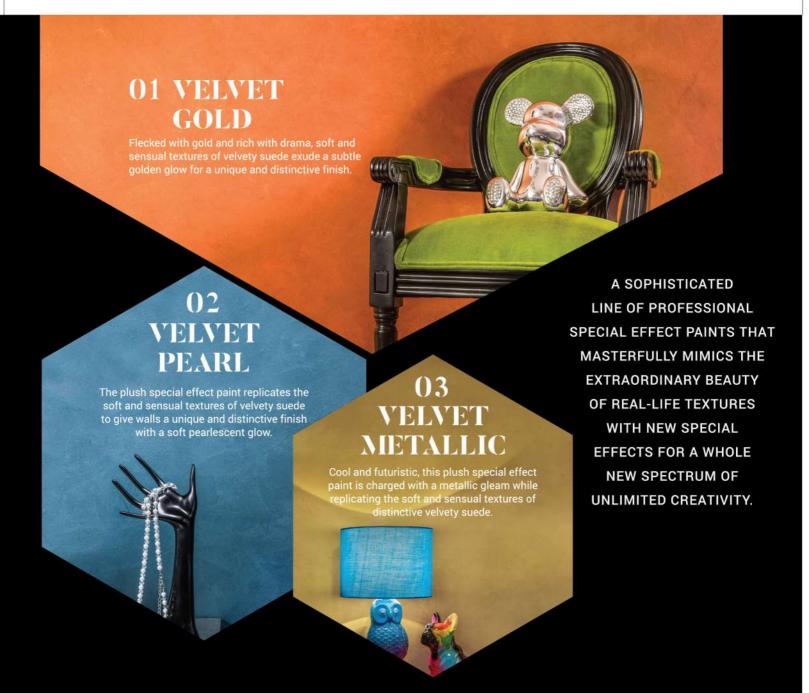

#### 01 VELVET GOLD

#### 02 VELVET PEARL

#### 03 VELVET METALLIC

Base colour **Tribal Art** YO 1226D Finished with Clementine Crush VG 204

Base colour Tempest Sea Finished with Cobalt Cabana

Finished with Almond Joy

Base colour Sunray

YO 1114A