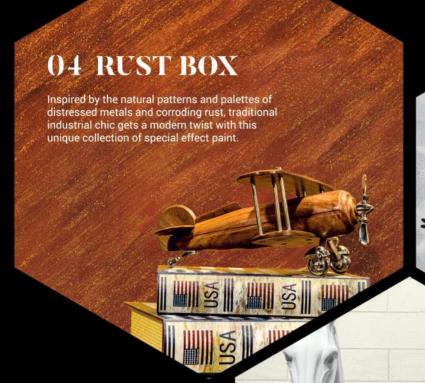

04 RUST BOX

05 OPTICAL

06 TRAVERTINO

Rust base Fire Powder Glazed over with Sunny Days

RB 188 CG 183

Man Of Steel

**OP 300** 

All colours shown in this colour card are as clase to actual Nippon Paint colours as modern printing techniques permit.

## 04 RUST BOX

CG 185

Glazed over with Modern Mojito

Rust base Cool Lava **RB 190** Sunkissed Citrus CG 186

Rust base Rustique **RB 193** Glazed over with Modern Mojito CG 185

RB 192 Rust base Verdigris Shine CG 183 Glazed over with Sunny Days

Glazed over with Modern Mojito CG 185

Amethyst Heart Glazed over with Modern Mojito CG 185

**Cobalt Glory RB 198** Glazed over with Modern Mojito CG 185

Ultra Emerald RB 199 Glazed over with Sunkissed Citrus CG 186