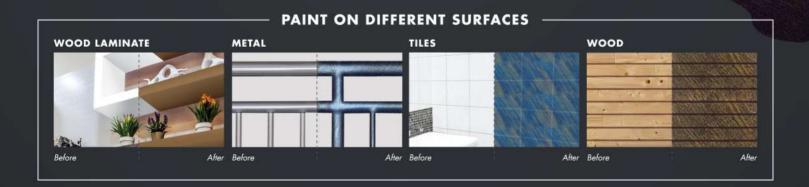

#### CREATIVITY WITHOUT **BOUNDARIES**

The walls of a home need not stay plain and boring. Put some mojo onto your walls with different creative designs and let them tell your stories and reflect your personality. Combine Travertino with any of your favourite colours of Momento® Special Effect Paints for a masterpiece of unparalleled creativity.