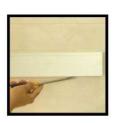

#### Create your **RUST BOX** masterpiece

STEP 01 Apply 2 coats of Momento® Primer onto the wall using a paint roller.

STEP 02 Apply the first coat of Momento® Rust Base, use a Momento® Brush to create 45-degree strokes in one direction. Fill in the blank spaces by painting 45-degre strokes in one direction.

STEP 03 After 1 to 2 hours, apply second coat of Momento® Rust Base using Momento® Brush at 45-degree strokes.

STEP 04 After 1 to 2 hours, use the tip of a paintbrush to apply a thin layer of the pre-matched Momento® Enhancer Series (Cloud Gold) Paint.