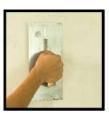

STEP 02

Apply 2 coats of Odourless AirCare/ Vinilex EasyWash pre-matched base colour using a paint roller.

STEP 03

Scoop a palm-sized dollop of Momento® Velvet using a putty knife. Then, transfer it onto the paint tray.

STEP 04

Apply the first coat of Momento® Velvet using a spatula. After 2 to 4 hours, apply the second coat. Apply the third coat to touch up the uneven areas after the second coat has dried.

STEP 05

Finish off with 1 to 2 coats of Momento® Clear Coat by using a paint roller.