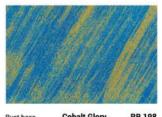

04 RUST BOX

05 OPTICAL

06 TRAVERTINO

Rust base Fire Powder Glazed over with Sunny Days

RB 188 CG 183

Man Of Steel

**OP 300** 

All colours shown in this colour card are as clase to actual Nippon Paint colours as modern printing techniques permit.

## 04 RUST BOX

CG 185

Glazed over with Modern Mojito

Rust base Cool Lava **RB 190** Sunkissed Citrus CG 186

Rust base Rustique **RB 193** Glazed over with Modern Mojito CG 185

RB 192 Rust base Verdigris Shine CG 183 Glazed over with Sunny Days

Glazed over with Modern Mojito CG 185

Amethyst Heart Glazed over with Modern Mojito CG 185

**Cobalt Glory RB 198** Glazed over with Modern Mojito CG 185

Ultra Emerald RB 199 Glazed over with Sunkissed Citrus CG 186