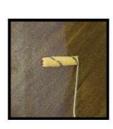

VM 288

Finished with Old Victoria VM 285

Base colour Gray Block Finished with Silver Star VM 254

N 2004T Finished with Pretty Pewter VM 283

STEP 01

Apply 1 coat of Vinilex 5200 Wall Sealer/Vinilex 5500 Wall Sealer using a paint roller.

STEP 02

Apply 2 coats of Odourless AirCare/ Vinilex EasyWash pre-matched base colour using a paint roller.

STEP 03

Scoop a palm-sized dollop of Momento® Velvet using a putty knife. Then, transfer it onto the paint tray.