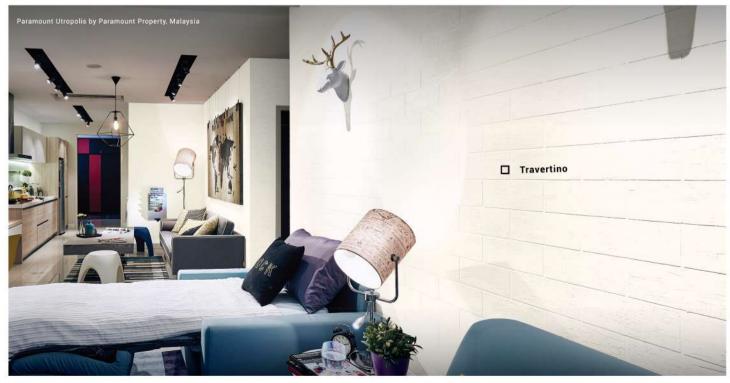

#### 06 TRAVERTINO

This white base special effect paint lets you create a brick wall from scratch. Formulated to be easily carved, shaped or patterned; mix and match with any of your favourite colours for unsurpassed creative combinations.

#### CREATIVITY WITHOUT **BOUNDARIES**

The walls of a home need not stay plain and boring. Put some mojo onto your walls with different creative designs and let them tell your stories and reflect your personality. Combine Travertino with any of your favourite colours of Momento® Special Effect Paints for a masterpiece of unparalleled creativity.