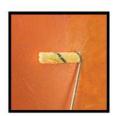

STEP 05 Finish off with 1 to 2 coats of Momento® Clear Coat by using a paint roller.

Scan for video