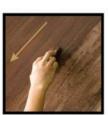

#### Create your **RUST BOX** masterpiece

STEP 01 Apply 2 coats of Momento® Primer onto the wall using a paint roller.

STEP 02 Apply the first coat of Momento® Rust Base, use a Momento® Brush to create 45-degree strokes in one direction. Fill in the blank spaces by painting 45-degre strokes in one direction.

STEP 03 After 1 to 2 hours, apply second coat of Momento® Rust Base using Momento® Brush at 45-degree strokes.

STEP 04 After 1 to 2 hours, use the tip of a paintbrush to apply a thin layer of the pre-matched Momento® Enhancer Series (Cloud Gold) Paint.