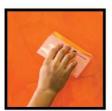

STEP 03 After 1 to 2 hours, apply second coat of Momento® Rust Base using Momento® Brush at 45-degree strokes.

STEP 04 After 1 to 2 hours, use the tip of a paintbrush to apply a thin layer of the pre-matched Momento® Enhancer Series (Cloud Gold) Paint.