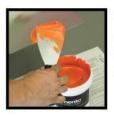

#### Create your **RUST BOX** masterpiece

STEP 01 Apply 2 coats of Momento® Primer onto the wall using a paint roller.

STEP 02 Apply the first coat of Momento® Rust Base, use a Momento® Brush to create 45-degree strokes in one direction. Fill in the blank spaces by painting 45-degre strokes in one direction.