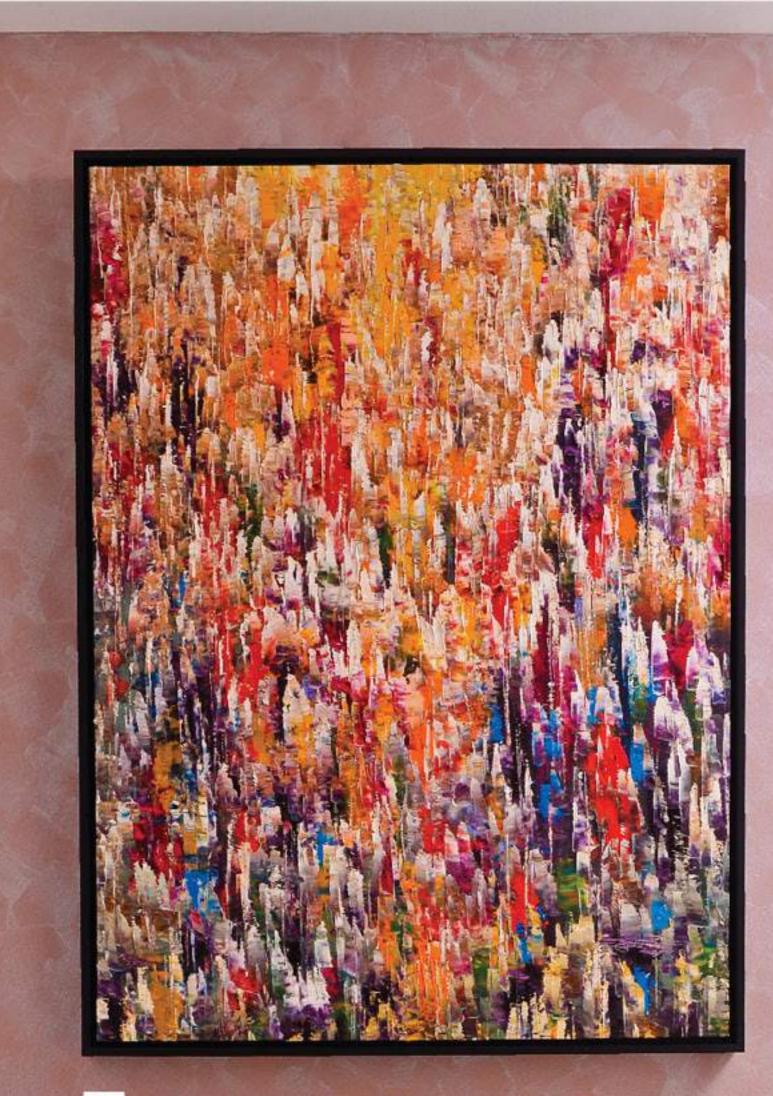

ENHANCER SERIES Cosy and calm. Rejuvenating and exciting. The unique textures of FROST bring winter mornings touched with snow, pearl or gold.

# **SNOW FROST**

# **PEARL FROST**

# **GOLD FROST**

#### **Snow Frost**

#### **Pearl Frost** 01

**Gold Frost** 02

#### 03

All colours shown in this colour card are as close to actual Nippon Paint colours as modern printing techniques permit. Colour appearance/finishing will vary according to amount of coats, style of strokes applied and individual painting methods.