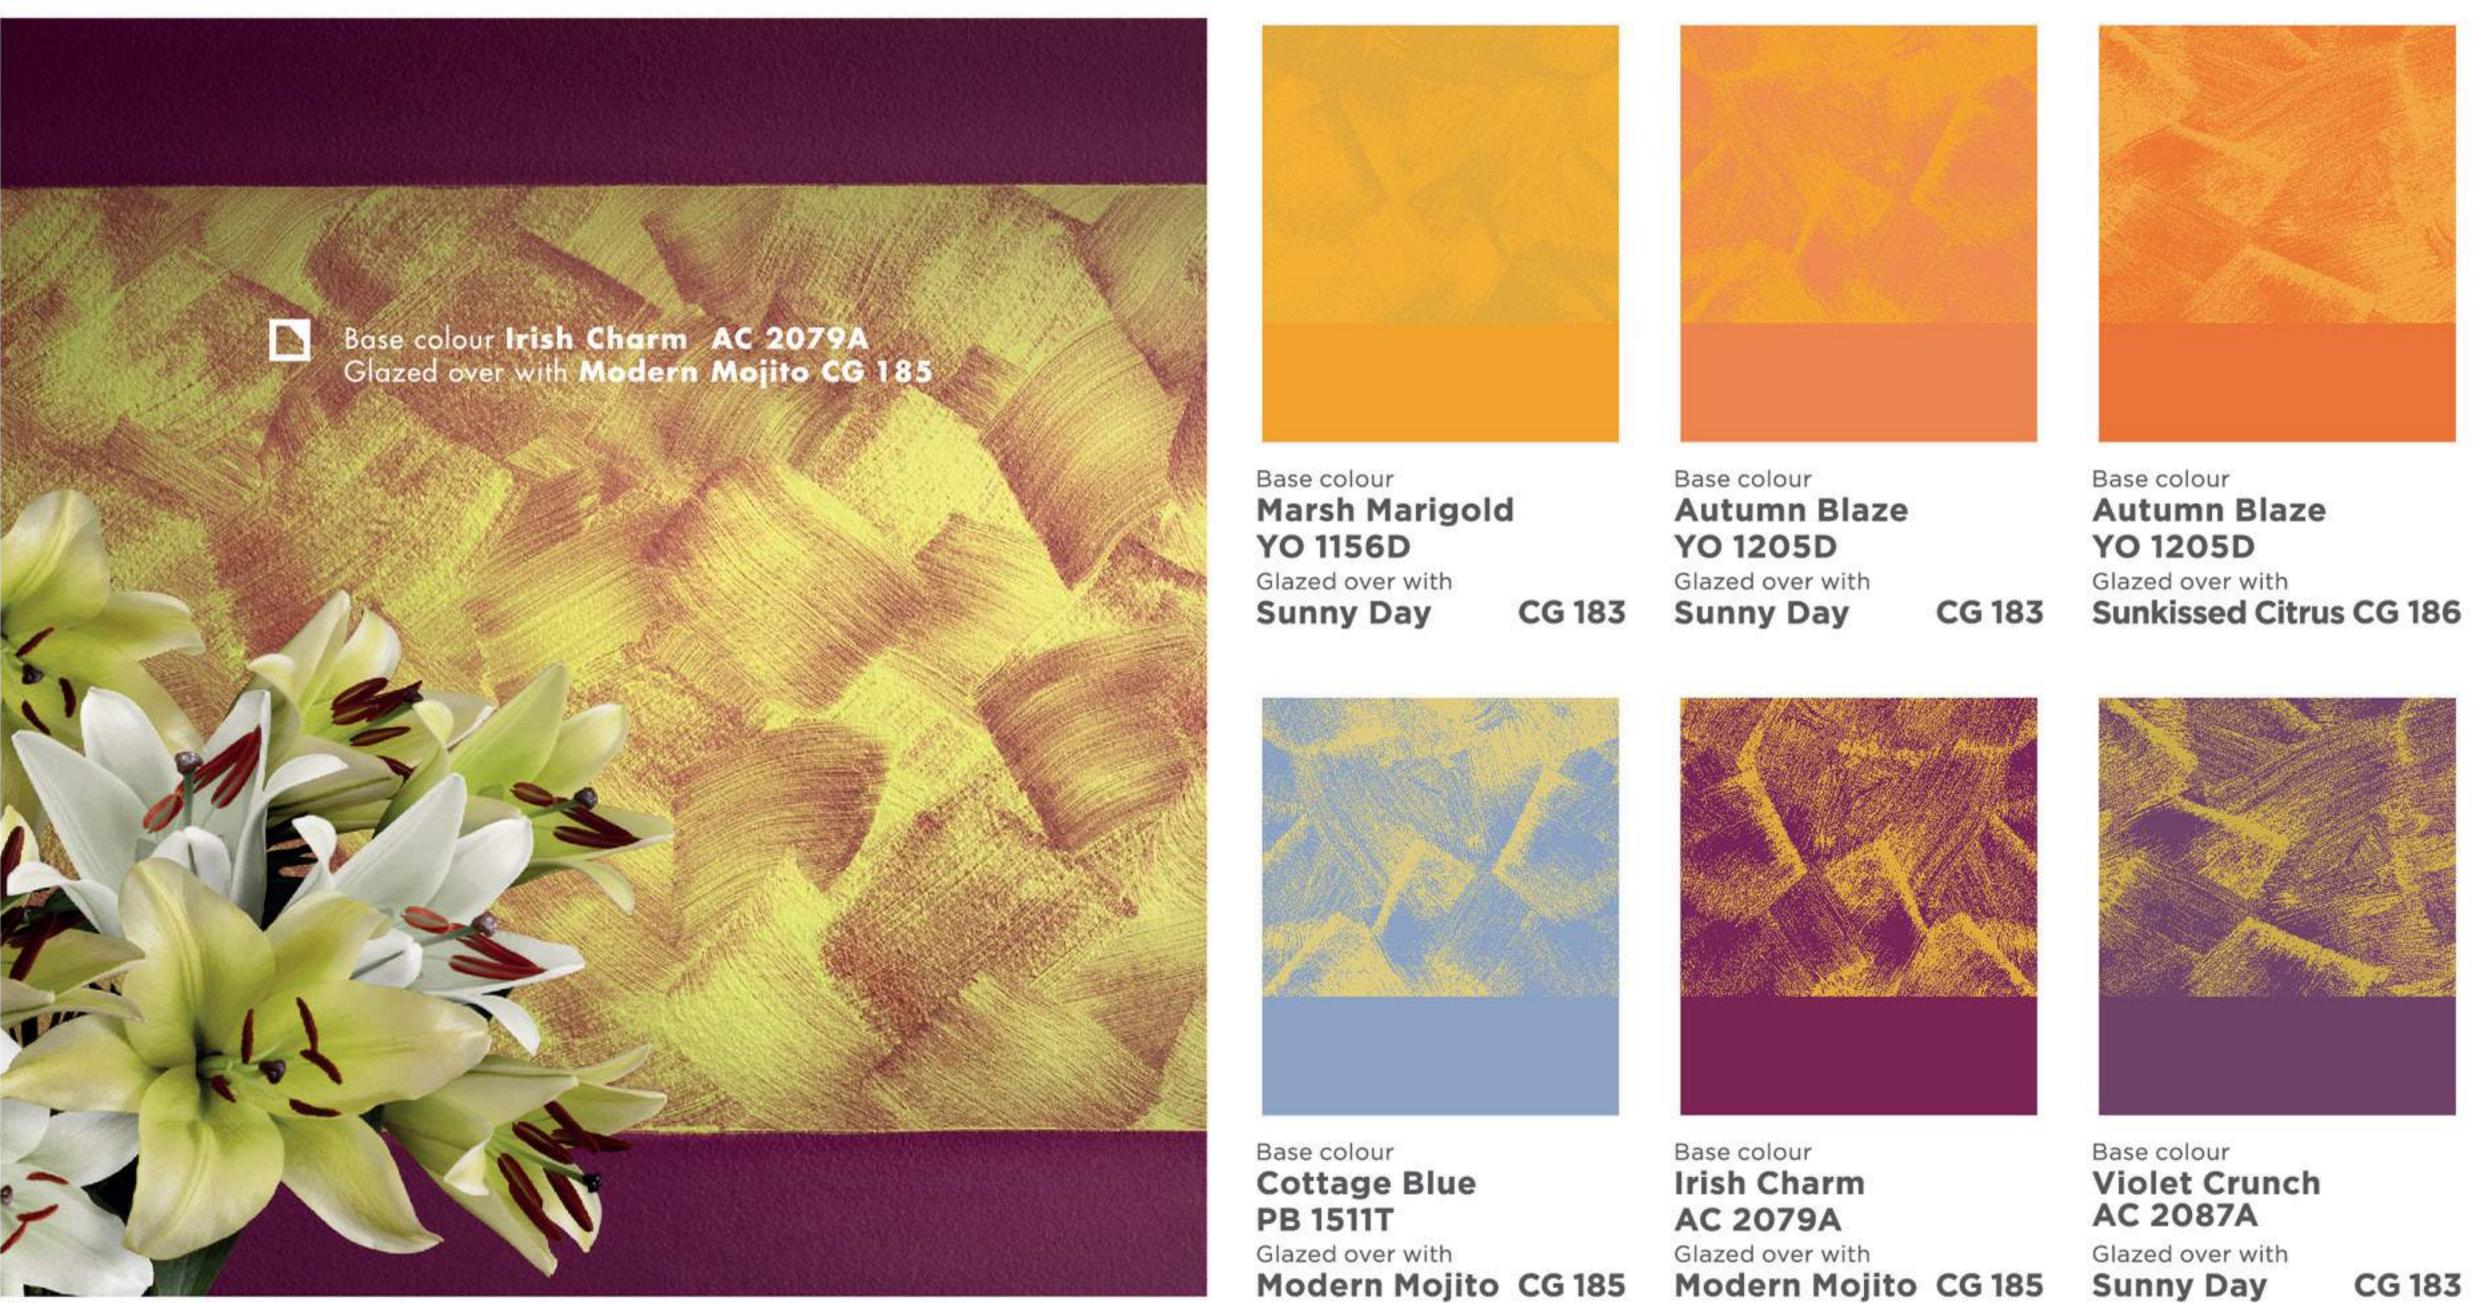

# ENHANCER SERIES CLOUD

Light, dreamy, breezy. CLOUD is a special finish of sophisticated semi-transparent colours with a tinge of pearl or gold.

# Base colour Autumn Blaze YO 1205D Glazed over with Sunkissed Citrus CG 186

# **CLOUD GOLD**

**Sunkissed Citrus** 

CG 186

Sunny Day

CG 183

Modern Mojito

CG 185