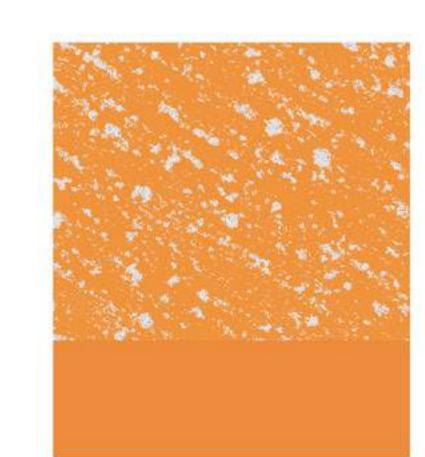

# PEARL FROST

Base colour **Coronette Orange** YO 1183A Glazed over with Pearl Frost

02

Base colour Fantasy Green AC 2110A Glazed over with Pearl Frost 02

02

02

| Base colour      |
|------------------|
| September Rain   |
| PB 1487P         |
| Glazed over with |
| Pearl Frost      |
|                  |