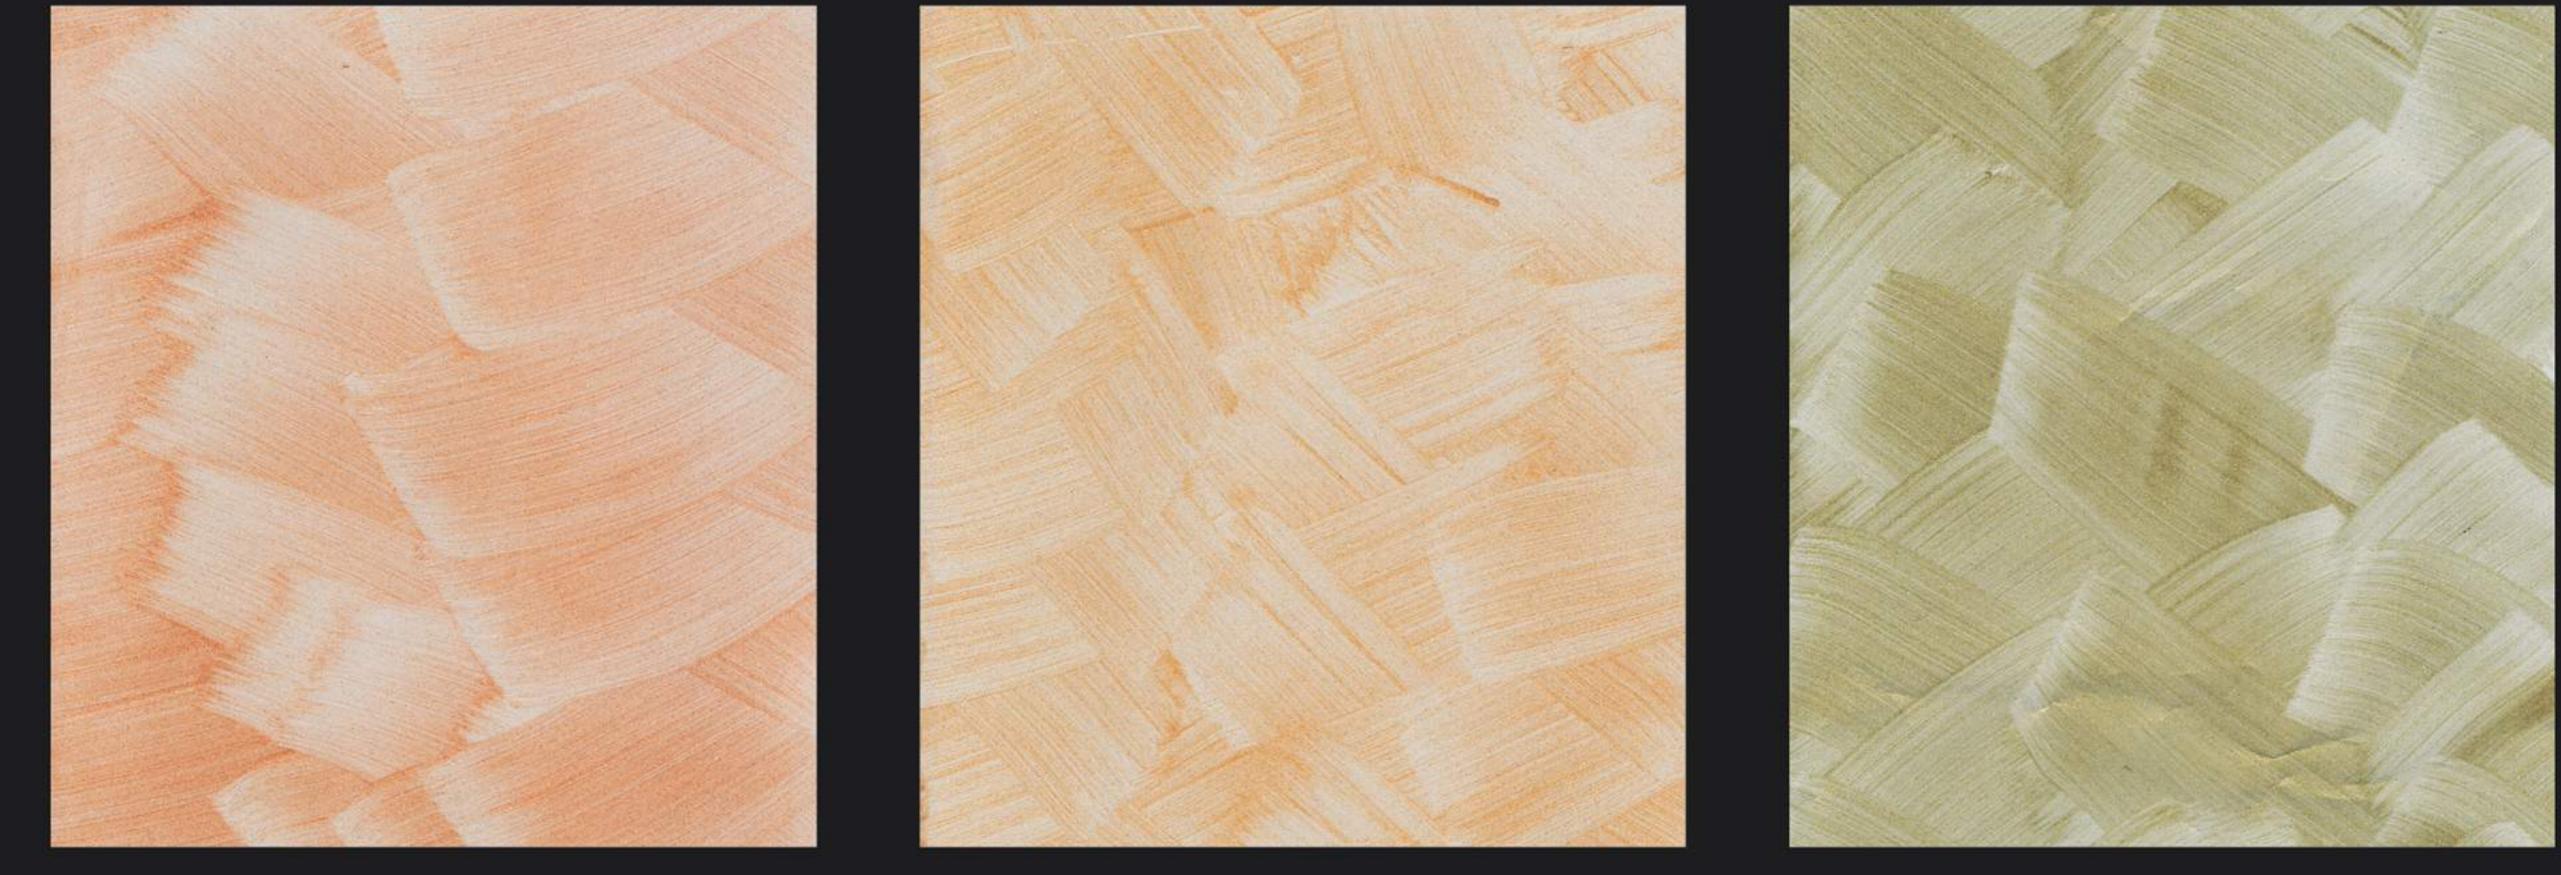

# ENHANCER SERIES CLOUD

Light, dreamy, breezy. CLOUD is a special finish of sophisticated semi-transparent colours with a tinge of pearl or gold.

# **CLOUD GOLD**

**Sunkissed Citrus** 

CG 186

Sunny Day

CG 183

Modern Mojito

CG 185

### **CLOUD PEARL**