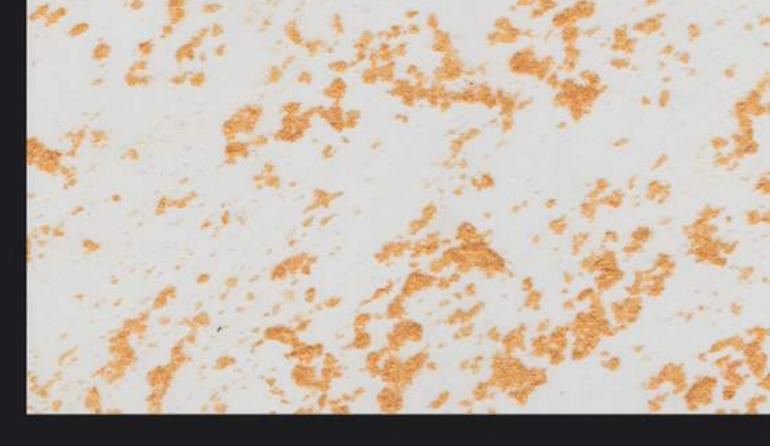

# **GOLD FROST**

#### **Pearl Frost** 01

**Gold Frost** 02

| Base colour      |
|------------------|
| Exotic Bloom     |
| R 1296D          |
| Glazed over with |
| Gold Frost       |

03