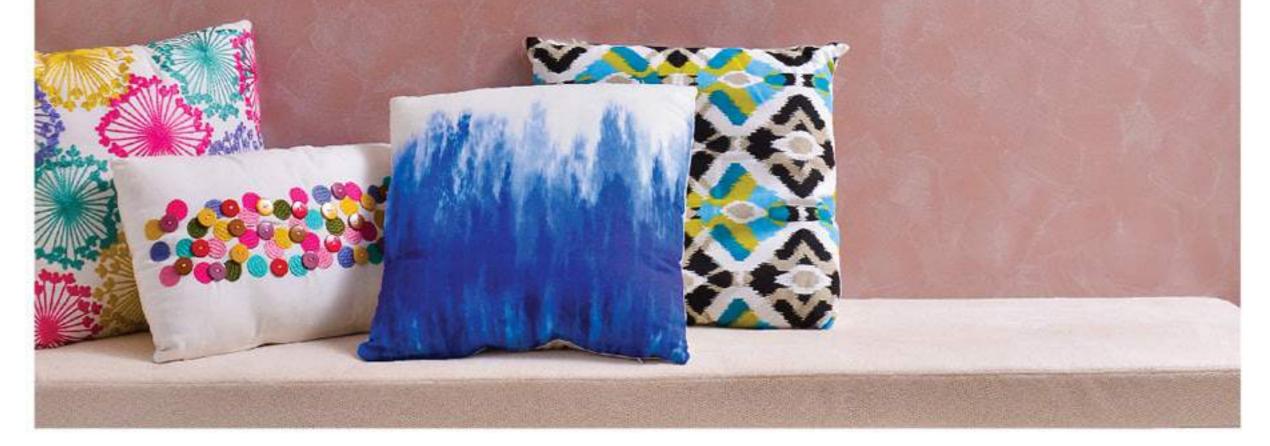

# A TOUCH OF TEXTURE, A GLAZE OF CREATIVITY.

For creative strokes of style and sophistication, enhance feature walls and rooms with a semi-transparent glaze-over for limitless possibilities.

The Enhancer series is a special line of semi-transparent Momento® Special Effect Paint that can be glazed over any existing wall colour, enhancing your favourite colours into exciting new walls.

# ENHANCER SERIES —