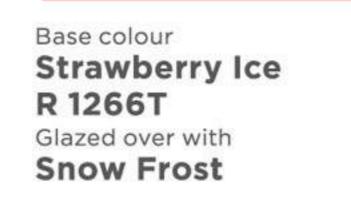

# SNOW FROST

Base colour **Desert Fire YO 1150T** Glazed over with **Snow Frost** 

Base colour Soft Cushion YO 1223P Glazed over with **Snow Frost** 

01

Base colour **Warley Rose** R 1305P Glazed over with **Snow Frost** 