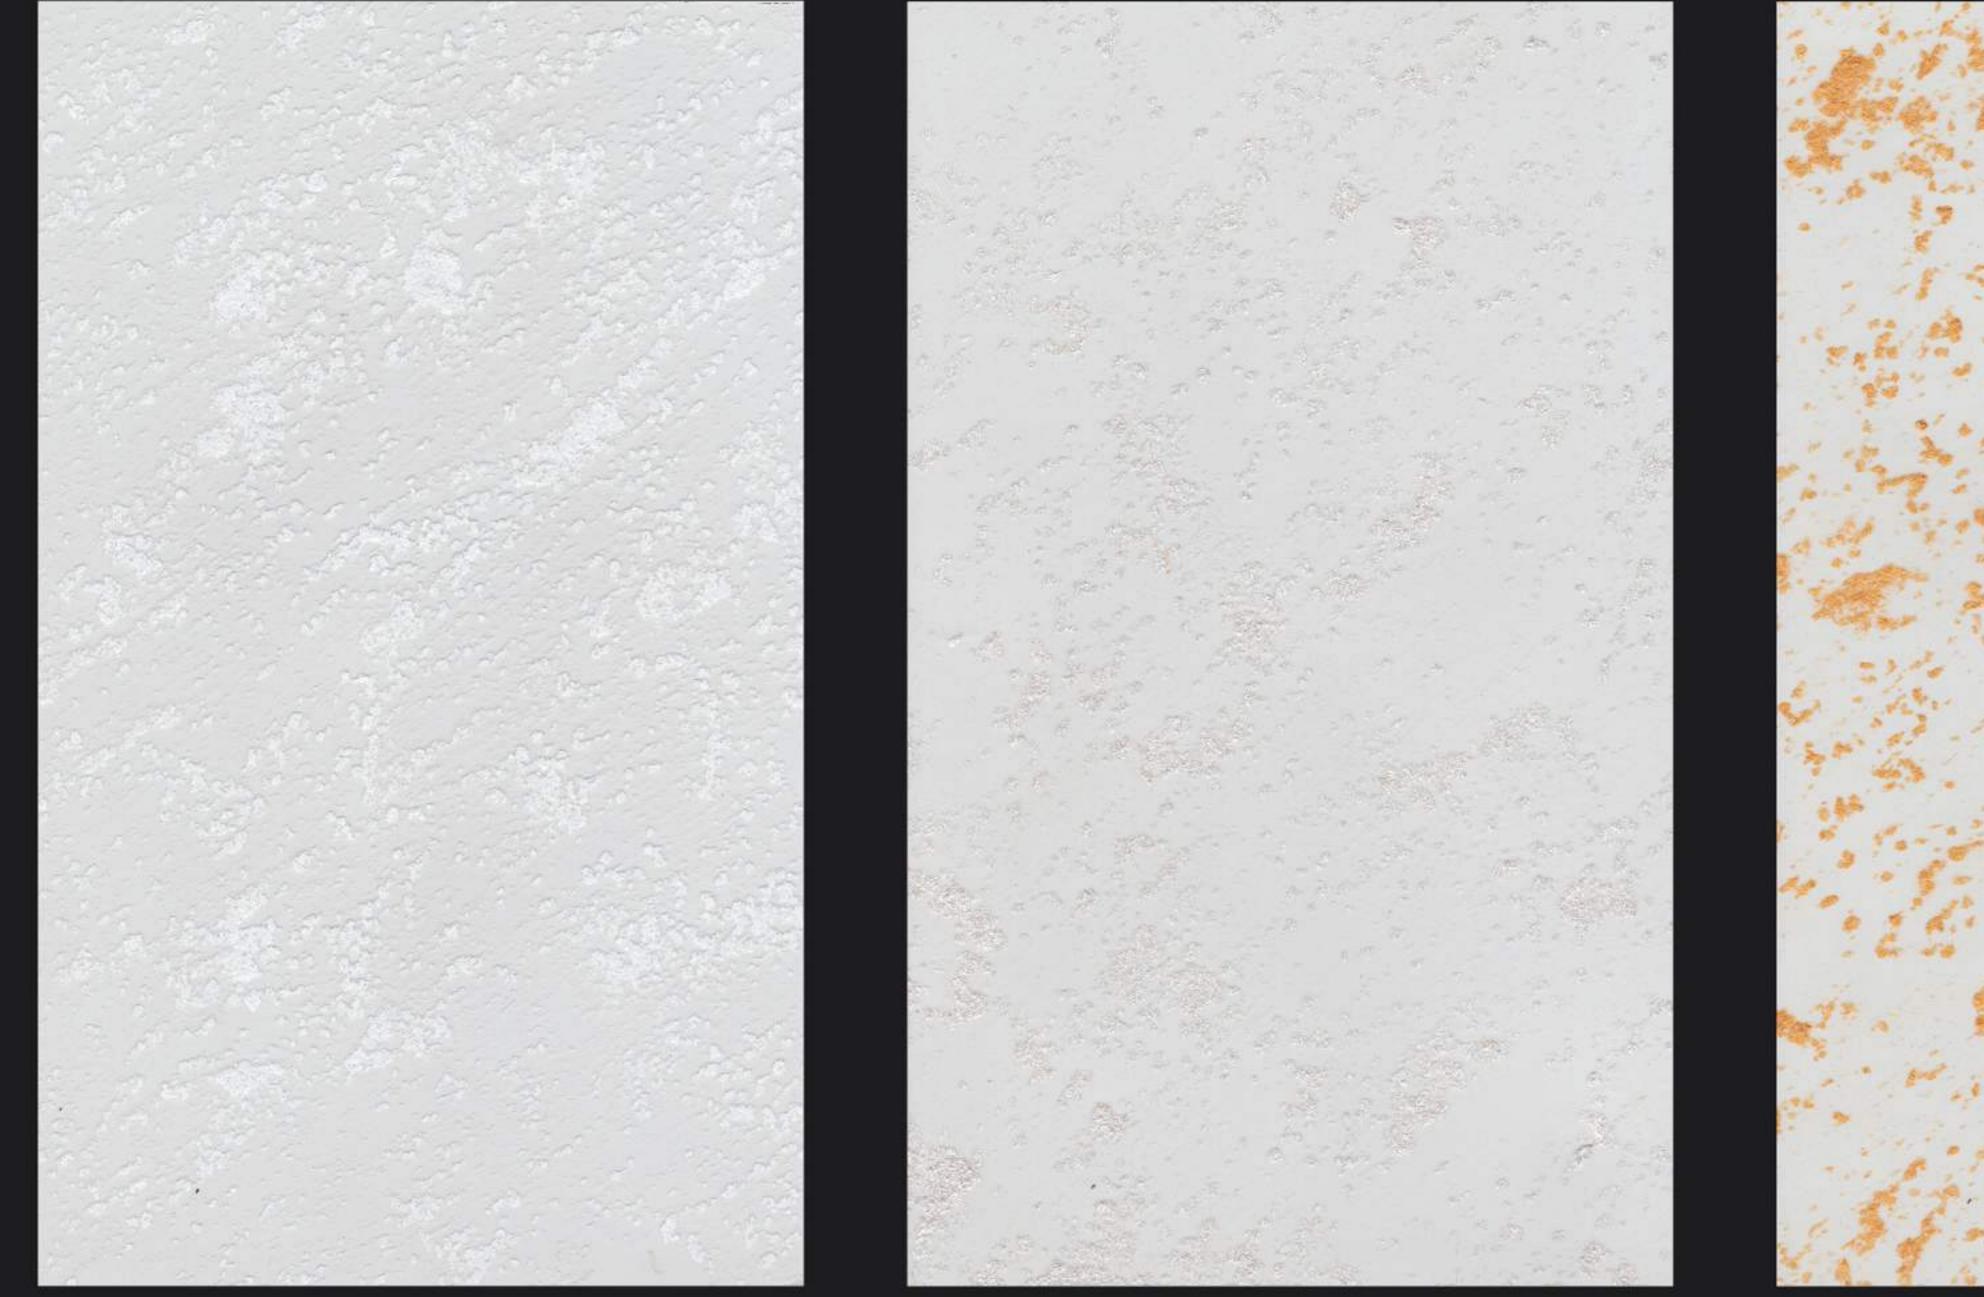

ENHANCER SERIES Cosy and calm. Rejuvenating and exciting. The unique textures of FROST bring winter mornings touched with snow, pearl or gold.

# **SNOW FROST**

# **PEARL FROST**

# **GOLD FROST**

#### **Snow Frost**

#### **Pearl Frost** 01

**Gold Frost** 02

#### 03

All colours shown in this colour card are as close to actual Nippon Paint colours as modern printing techniques permit. Colour appearance/finishing will vary according to amount of coats, style of strokes applied and individual painting methods.