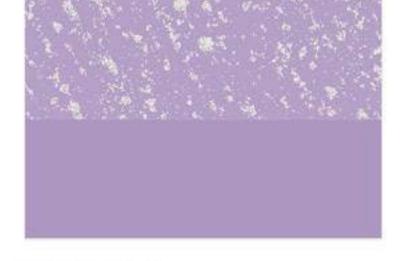

ENHANCER SERIES Cosy and calm. Rejuvenating and exciting. The unique textures of FROST bring winter mornings touched with snow, pearl or gold.

# **GOLD FROST**