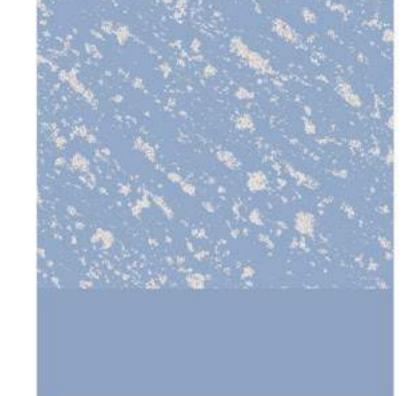

Base colour **Sky Delight BGG 1579P** 

Base colour **Crisp Green BGG 1613P** 

Base colour **Young Shoot BGG 1678T** 

Base colour **Granite Rock** N 1980T

Glazed over with **Snow Frost** 

**BGG 1569D** 

**Out At Sea** 

Base colour

Glazed over with **Snow Frost** 01

Glazed over with **Snow Frost** 01

Glazed over with **Snow Frost** 01

01

Glazed over with **Snow Frost** 

Glazed over with **Snow Frost** 01

01