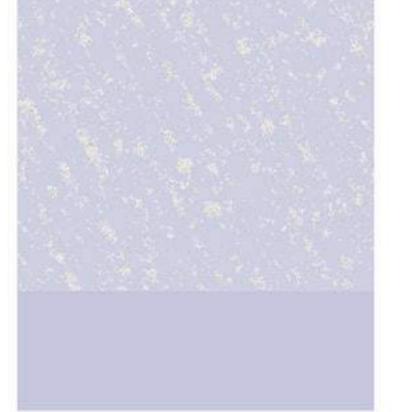

ENHANCER SERIES Cosy and calm. Rejuvenating and exciting. The unique textures of FROST bring winter mornings touched with snow, pearl or gold.

# **SNOW FROST**