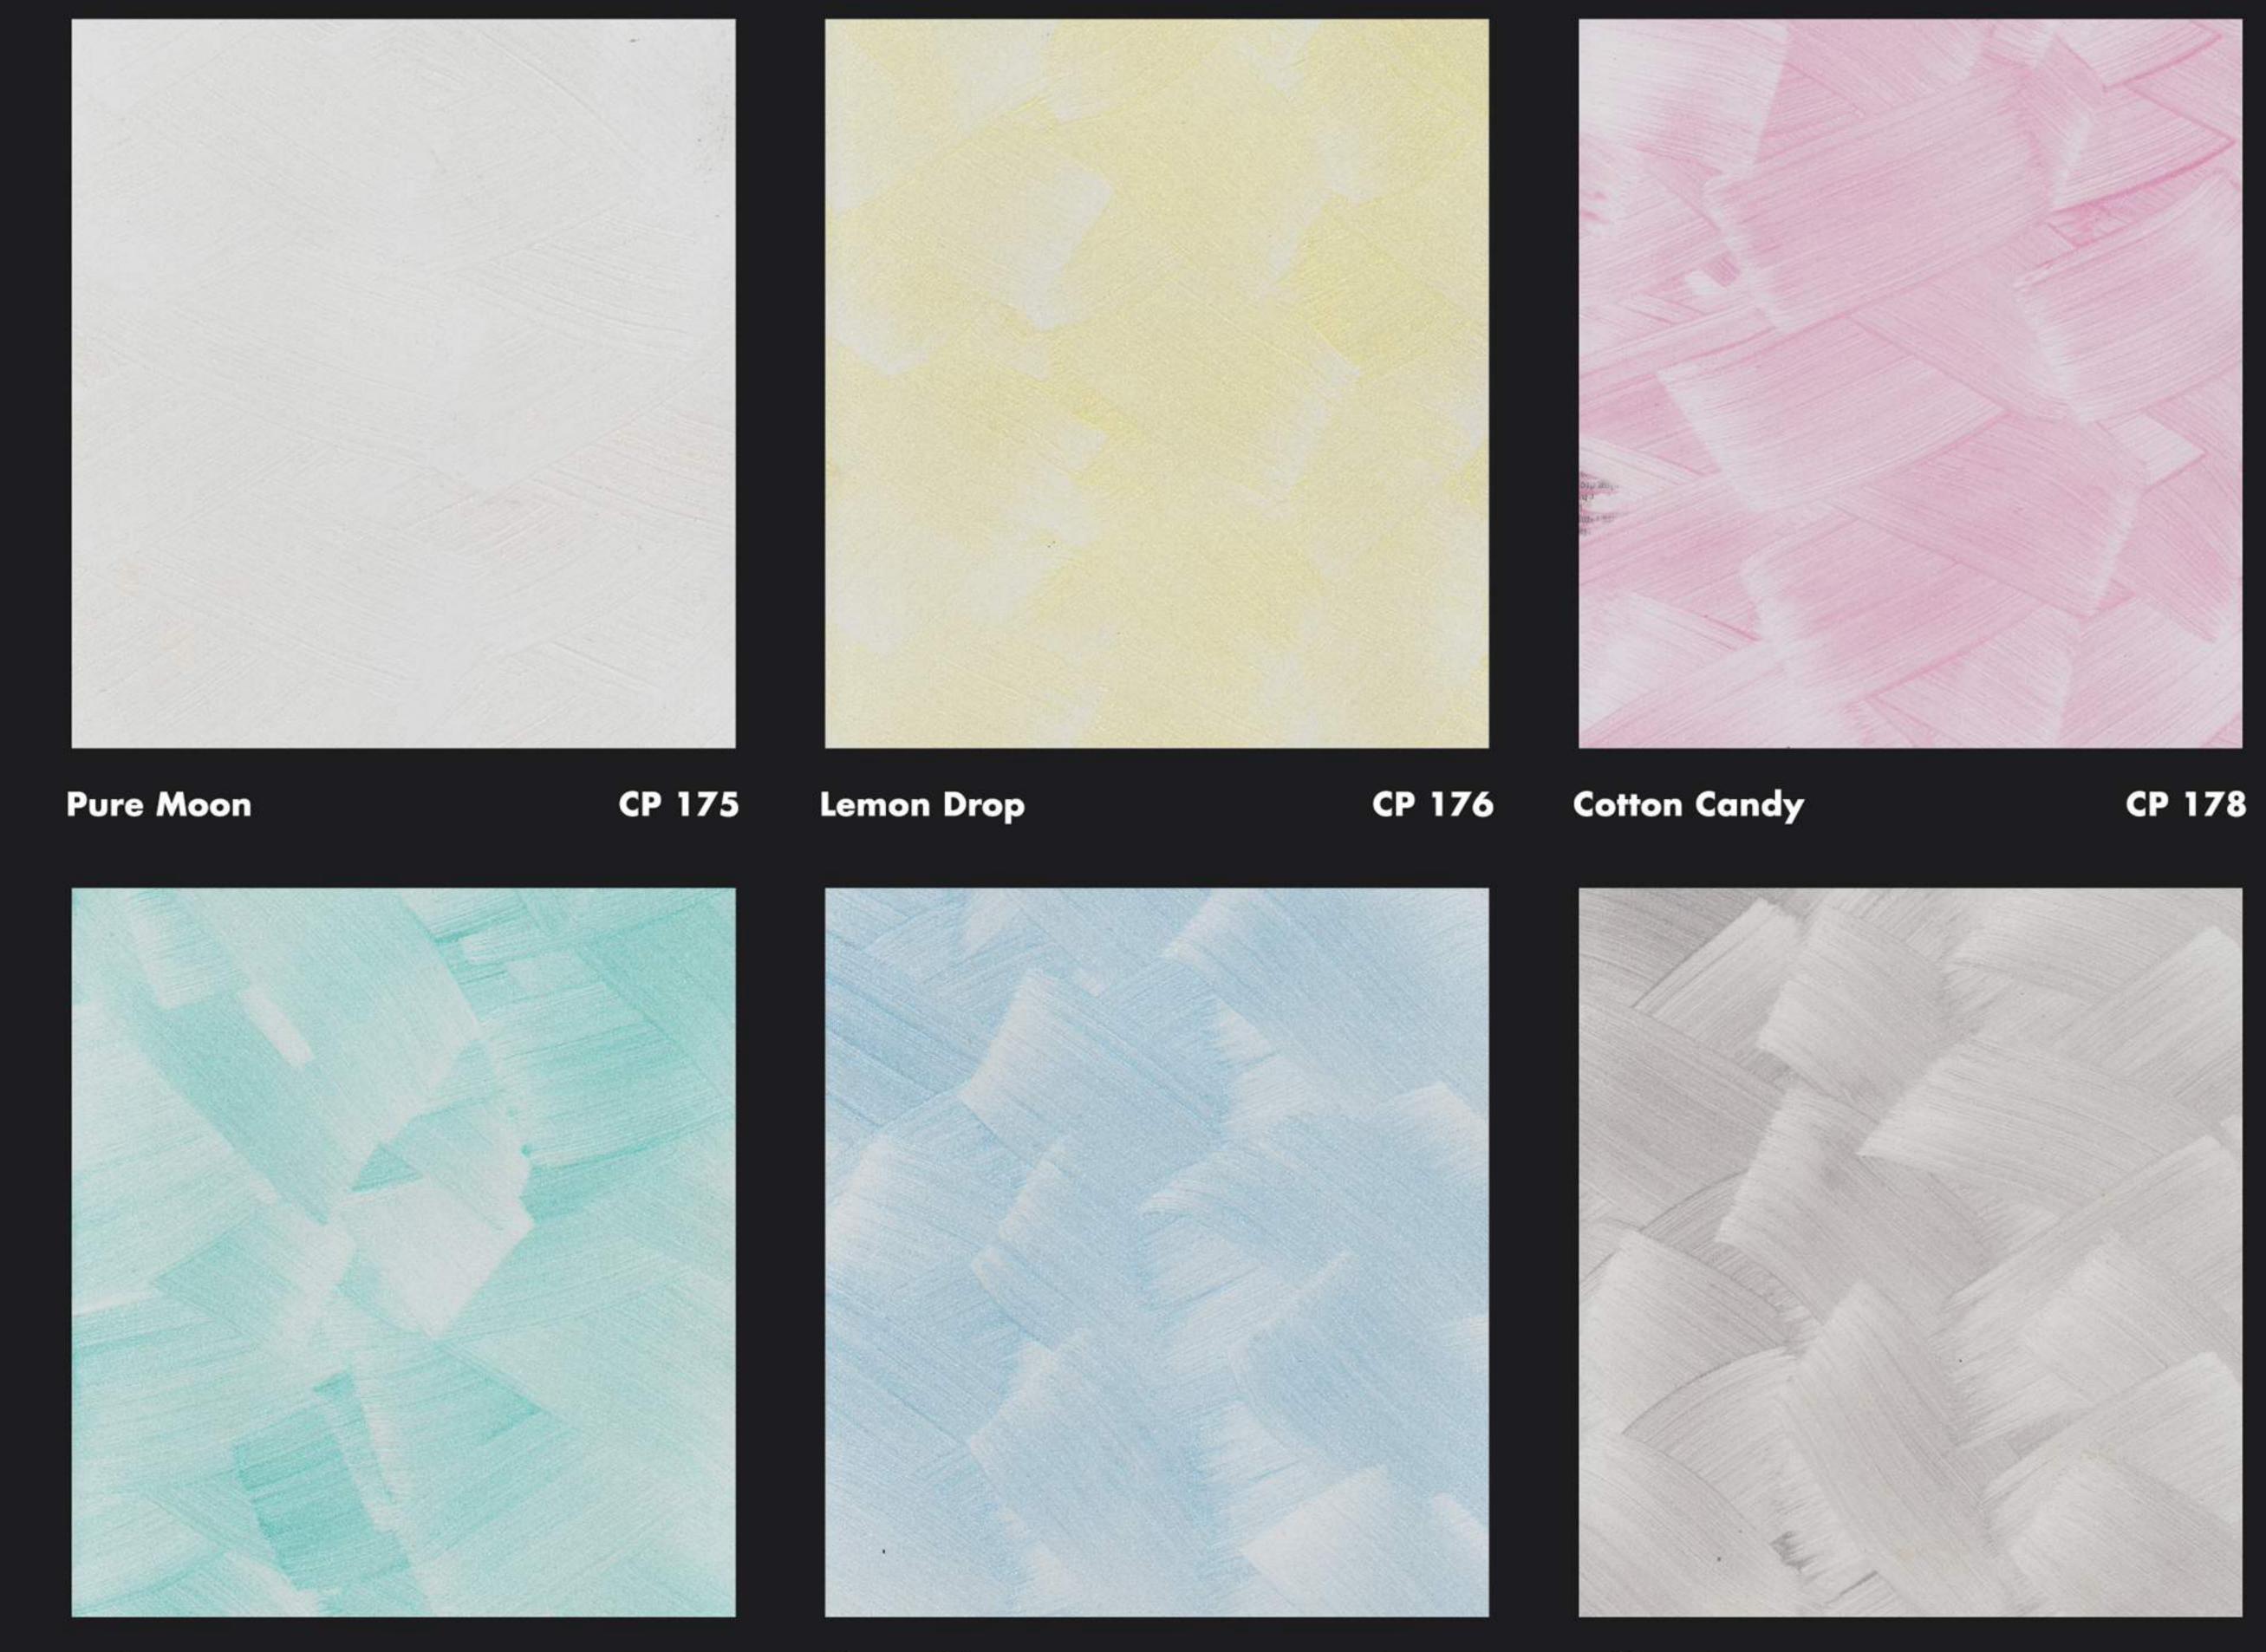

# CLOUD PEARL

| Base colour<br>Swanlike<br>OW 1021P<br>Glazed over with<br>Pure Moon | CP 175 | Base colour<br>Swanlike<br>OW 1021P<br>Glazed over with<br>Lemon Drop | CP 176 | Base colour<br>Yellow Bag<br>YO 1136P<br>Glazed over with<br>Pure Moon | CP 175 | Base colour<br>Dry Bamboo<br>BGG 1693T<br>Glazed over with<br>Lemon Drop | CP 176 | Base colour<br><b>Petite Peach</b><br><b>YO 1188P</b><br>Glazed over with<br><b>Lemon Drop</b> | CP 176 | Base colour<br>Bubblegum<br>YO 1210T<br>Glazed over with<br>Pure Moon | CP 175 |
|----------------------------------------------------------------------|--------|-----------------------------------------------------------------------|--------|------------------------------------------------------------------------|--------|--------------------------------------------------------------------------|--------|------------------------------------------------------------------------------------------------|--------|-----------------------------------------------------------------------|--------|

Base colour Apparition PB 1488P Glazed over with CP 175 **Pure Moon** CP 175

Base colour September Rain PB 1487P Glazed over with Cotton Candy CP 178

Base colour Lavender Print PB 1434T Glazed over with **Clear Skies** CP 179

CP 179

Base colour

**PB 1492D** 

Purple Edge

Glazed over with

**Clear Skies** 

Base colour **Turkish Tile BGG 1590D** Glazed over with Jade Escape CP 181

Base colour **Birch Patina** N 1852P

Base colour **Pebble Walk** N 1817P

Base colour **Tavern Buff** N 1867P

Base colour Shipsgate N 1857T

Base colour Single Blade **BGG 1791T** 

Base colour Spring Vigor **BGG 1681D** 

Glazed over with **Clear Skies Clear Skies** CP 179 CP 176 Pure Moon CP 175 Pure Moon CP 175 Pure Moon CP 175 CP 179 Lemon Drop