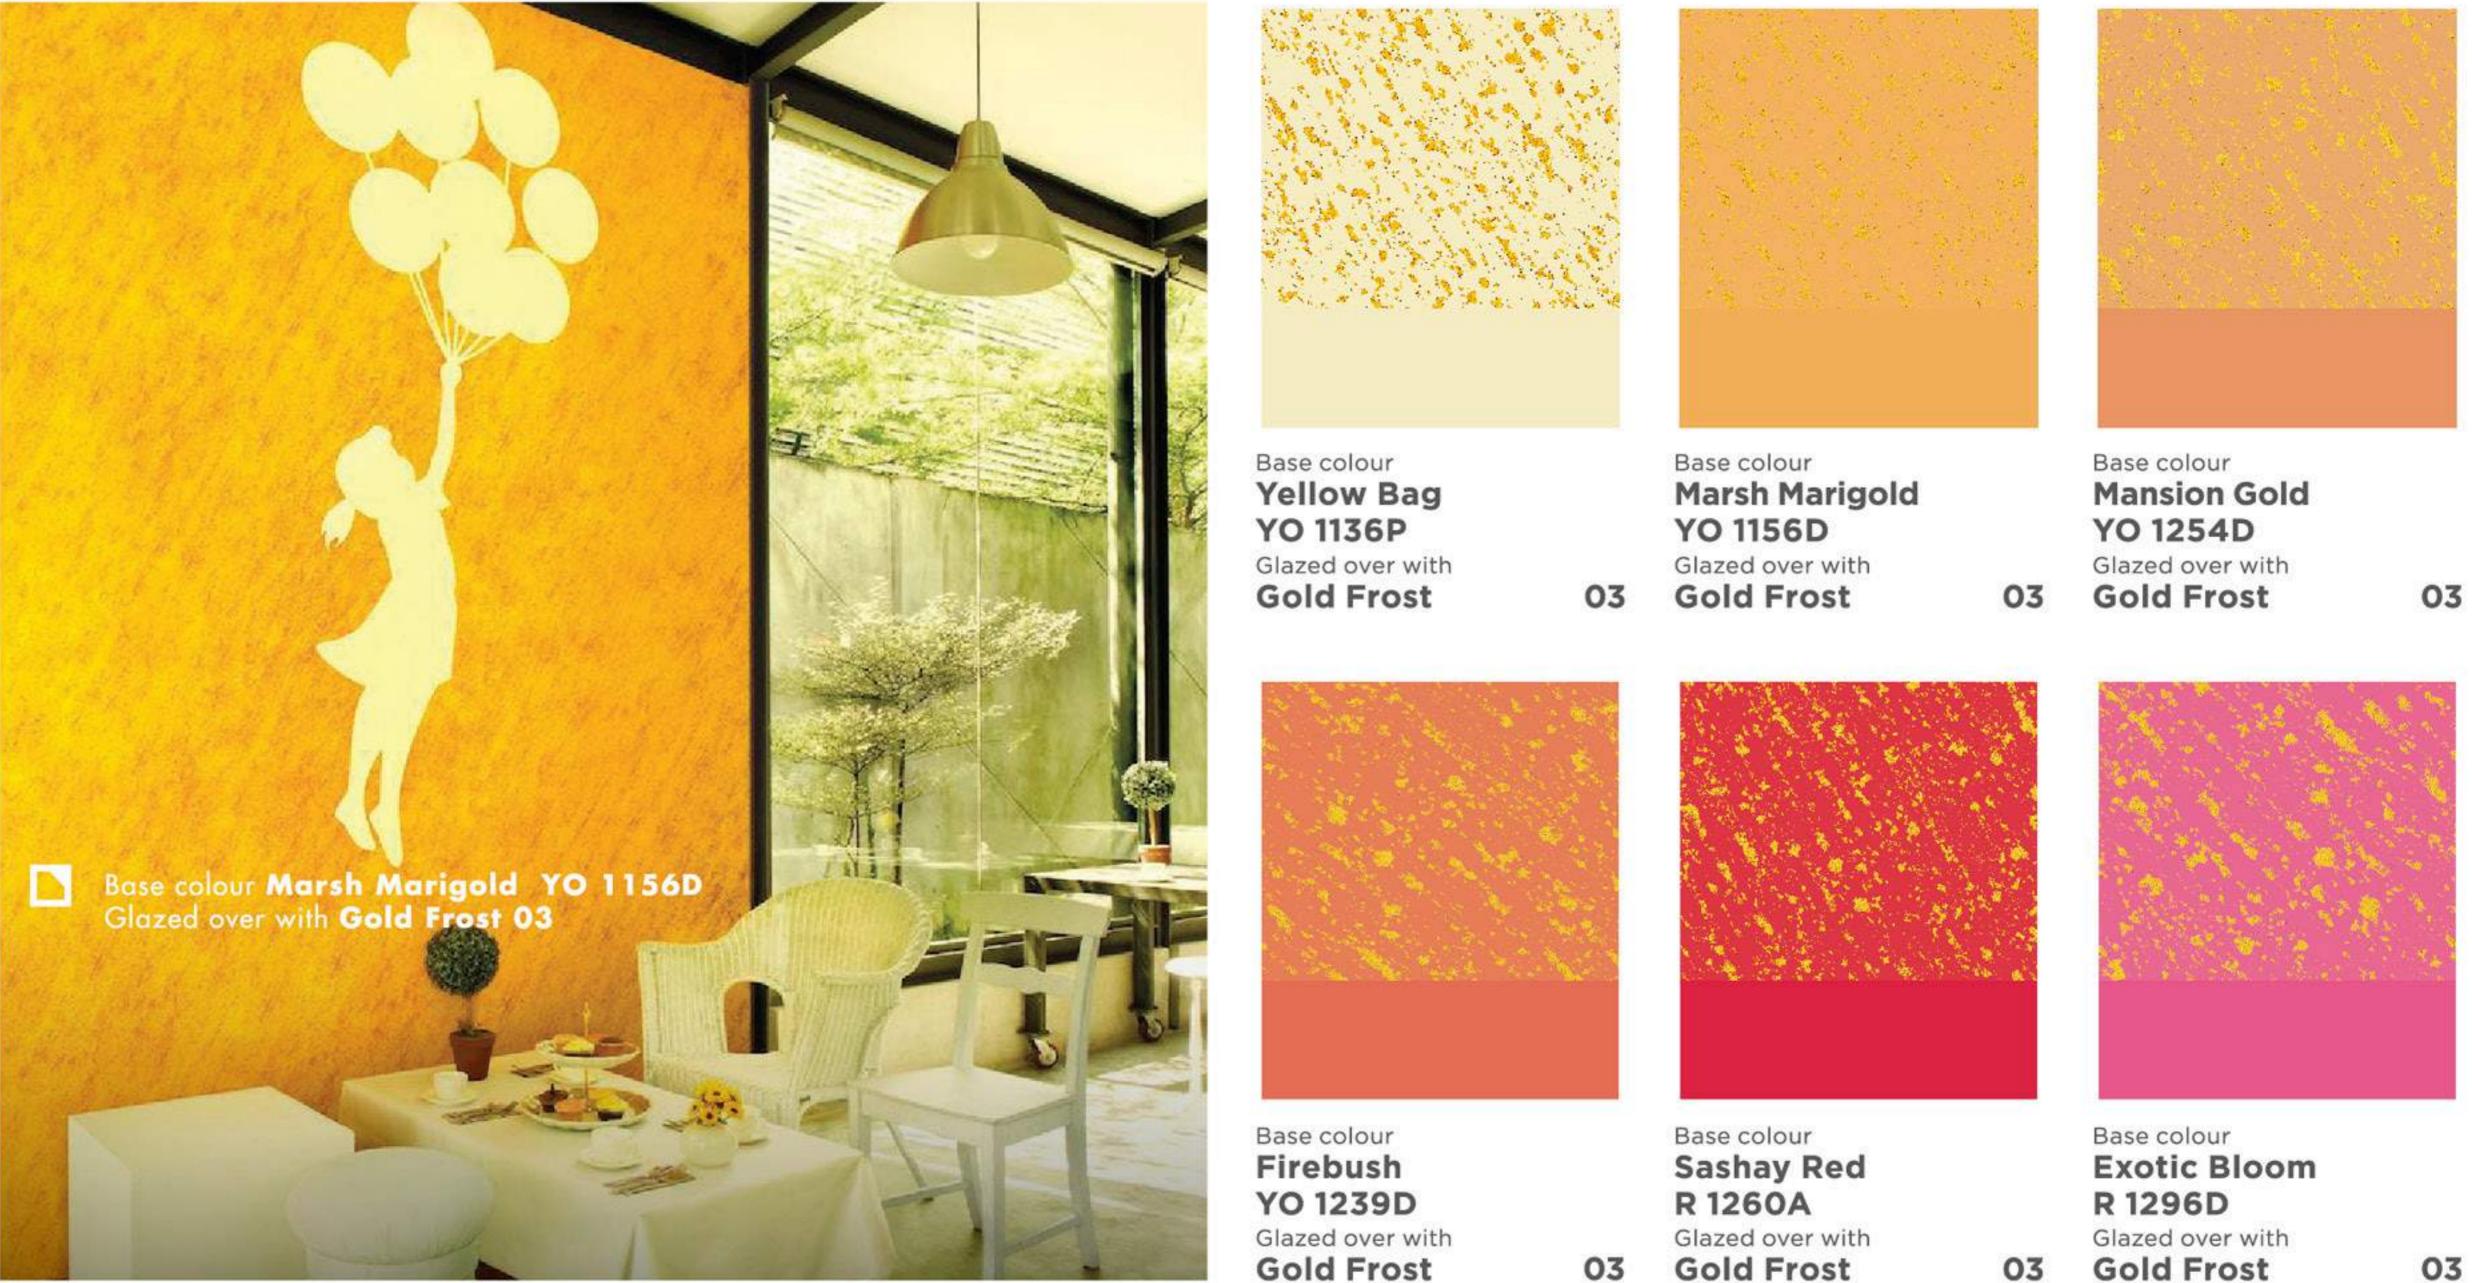

ENHANCER SERIES Cosy and calm. Rejuvenating and exciting. The unique textures of FROST bring winter mornings touched with snow, pearl or gold.

| Base colour      |
|------------------|
| Exotic Bloom     |
| R 1296D          |
| Glazed over with |
| Gold Frost       |

03