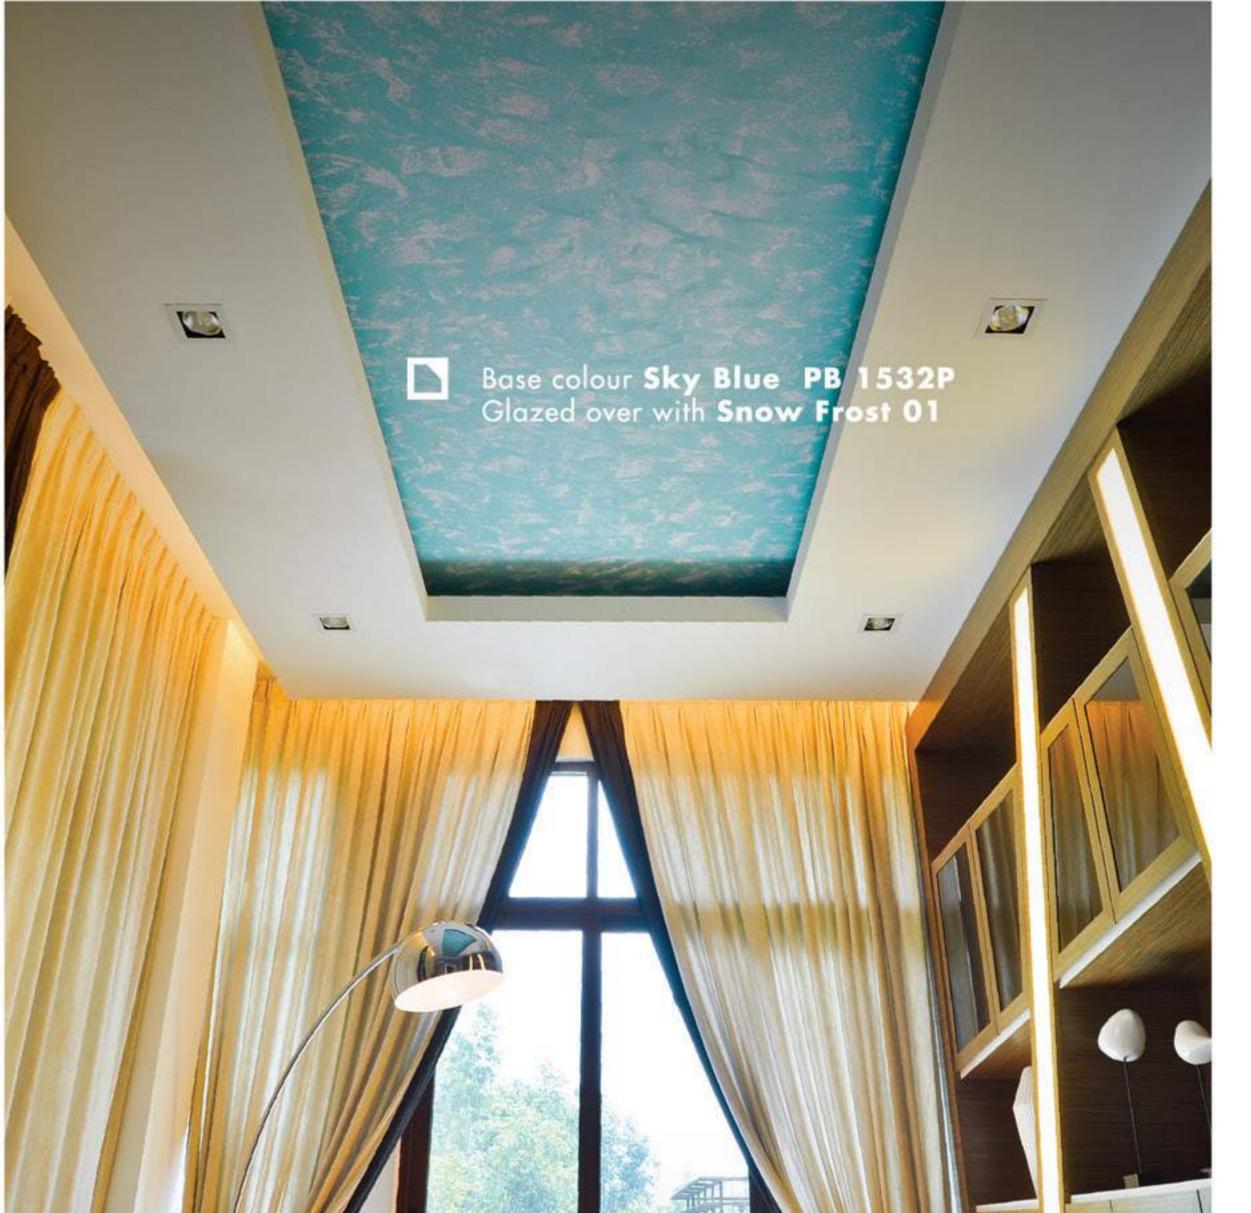

# SNOW FROST

Base colour **Desert Fire YO 1150T** Glazed over with **Snow Frost** 

Base colour Soft Cushion YO 1223P Glazed over with **Snow Frost** 

01

Base colour **Warley Rose** R 1305P Glazed over with **Snow Frost** 

01

01

01

01

Base colour September Rain **PB 1487P** Glazed over with **Snow Frost** 01

All colours shown in this colour card are as close to actual Nippon Paint colours as modern printing techniques permit. Colour appearance/finishing will vary according to amount of coats, style of strokes applied and individual painting methods.