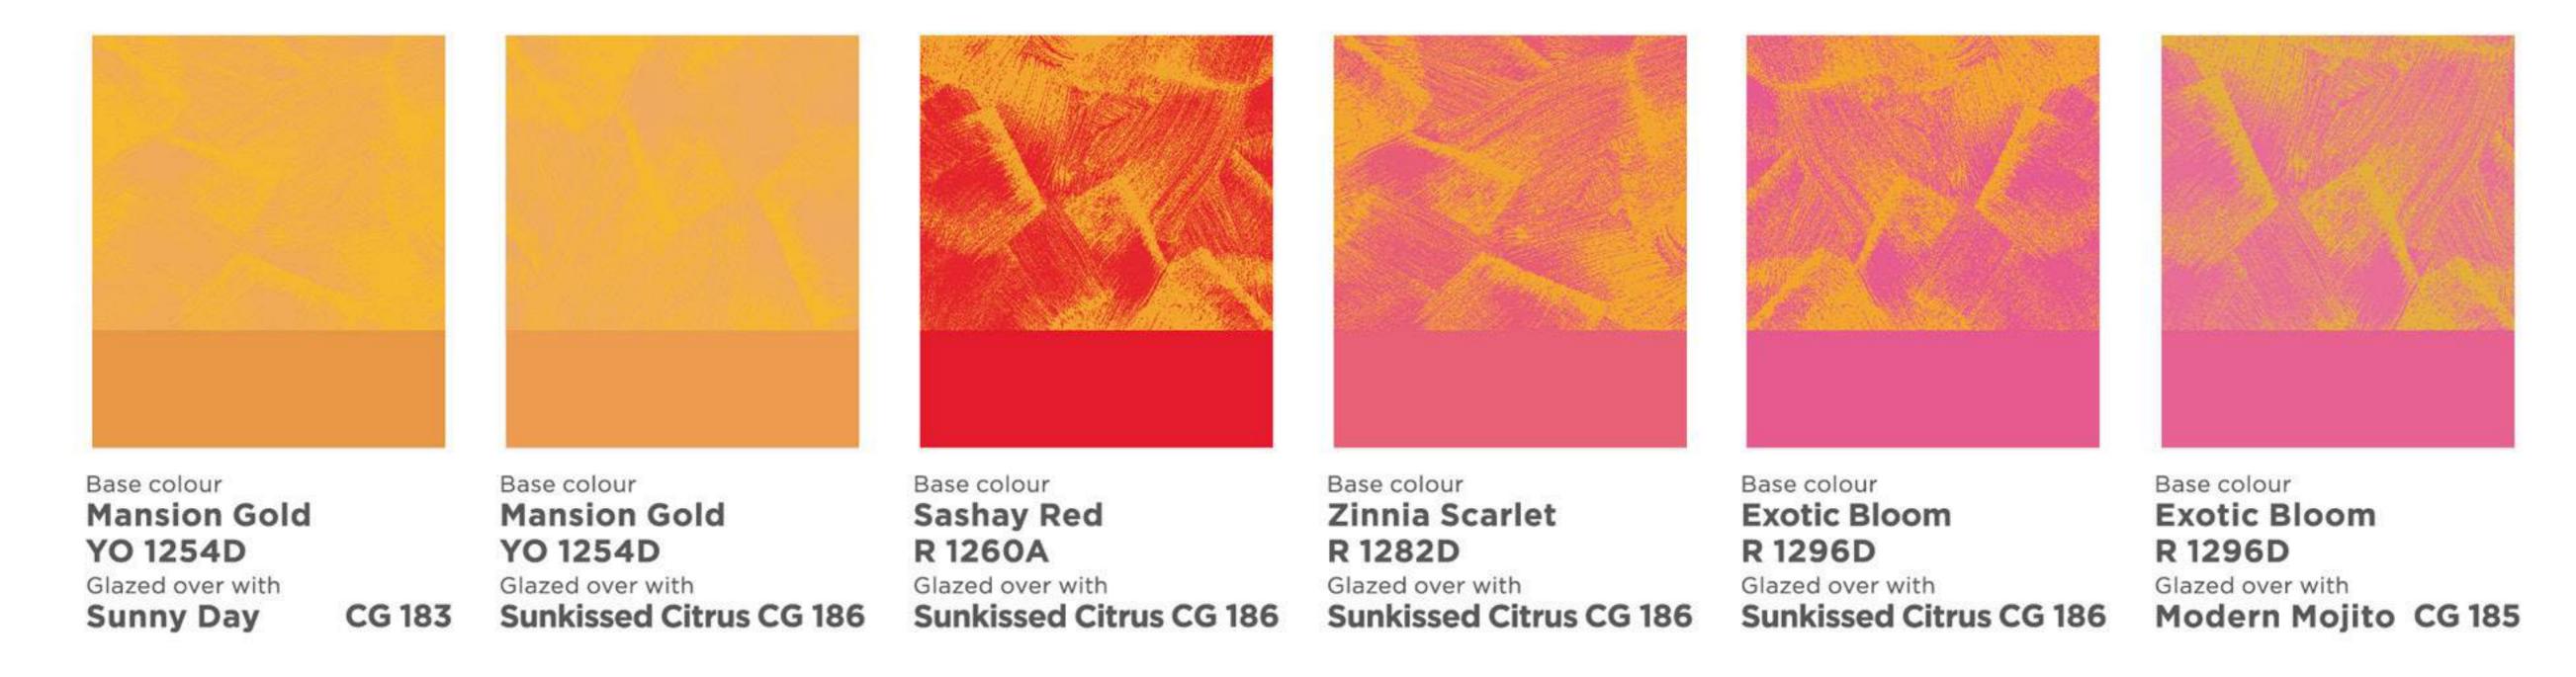

# Base colour Autumn Blaze YO 1205D Glazed over with Sunkissed Citrus CG 186

# **CLOUD GOLD**

**Sunkissed Citrus** 

CG 186

Sunny Day

CG 183

Modern Mojito

CG 185

| Base colour      |
|------------------|
| Exotic Bloom     |
| R 1296D          |
| Glazed over with |
| Gold Frost       |

03