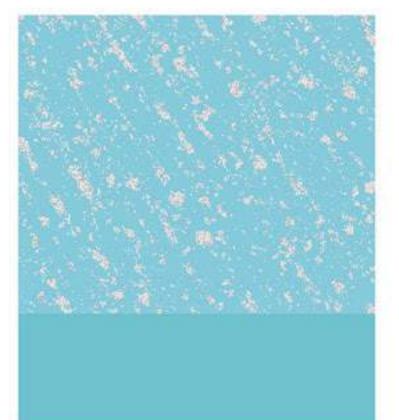

Base colour Engaging **BGG 1584T** Glazed over with Falling Star

Base colour **Blue Breeze BGG 1585P** Glazed over with CP 182 **Clear Skies** CP 179

Base colour **Sky Delight BGG 1579P** Glazed over with Jade Escape CP 181