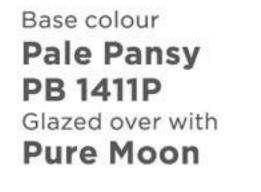

# CLOUD PEARL

| Base colour<br>Swanlike<br>OW 1021P<br>Glazed over with<br>Pure Moon | CP 175 | Base colour<br>Swanlike<br>OW 1021P<br>Glazed over with<br>Lemon Drop | CP 176 | Base colour<br>Yellow Bag<br>YO 1136P<br>Glazed over with<br>Pure Moon | CP 175 | Base colour<br>Dry Bamboo<br>BGG 1693T<br>Glazed over with<br>Lemon Drop | CP 176 | Base colour<br><b>Petite Peach</b><br><b>YO 1188P</b><br>Glazed over with<br><b>Lemon Drop</b> | CP 176 | Base colour<br>Bubblegum<br>YO 1210T<br>Glazed over with<br>Pure Moon | CP 175 |
|----------------------------------------------------------------------|--------|-----------------------------------------------------------------------|--------|------------------------------------------------------------------------|--------|--------------------------------------------------------------------------|--------|------------------------------------------------------------------------------------------------|--------|-----------------------------------------------------------------------|--------|

Base colour Apparition PB 1488P Glazed over with CP 175 **Pure Moon** CP 175

Base colour September Rain PB 1487P Glazed over with Cotton Candy CP 178

Base colour Lavender Print PB 1434T Glazed over with **Clear Skies** CP 179