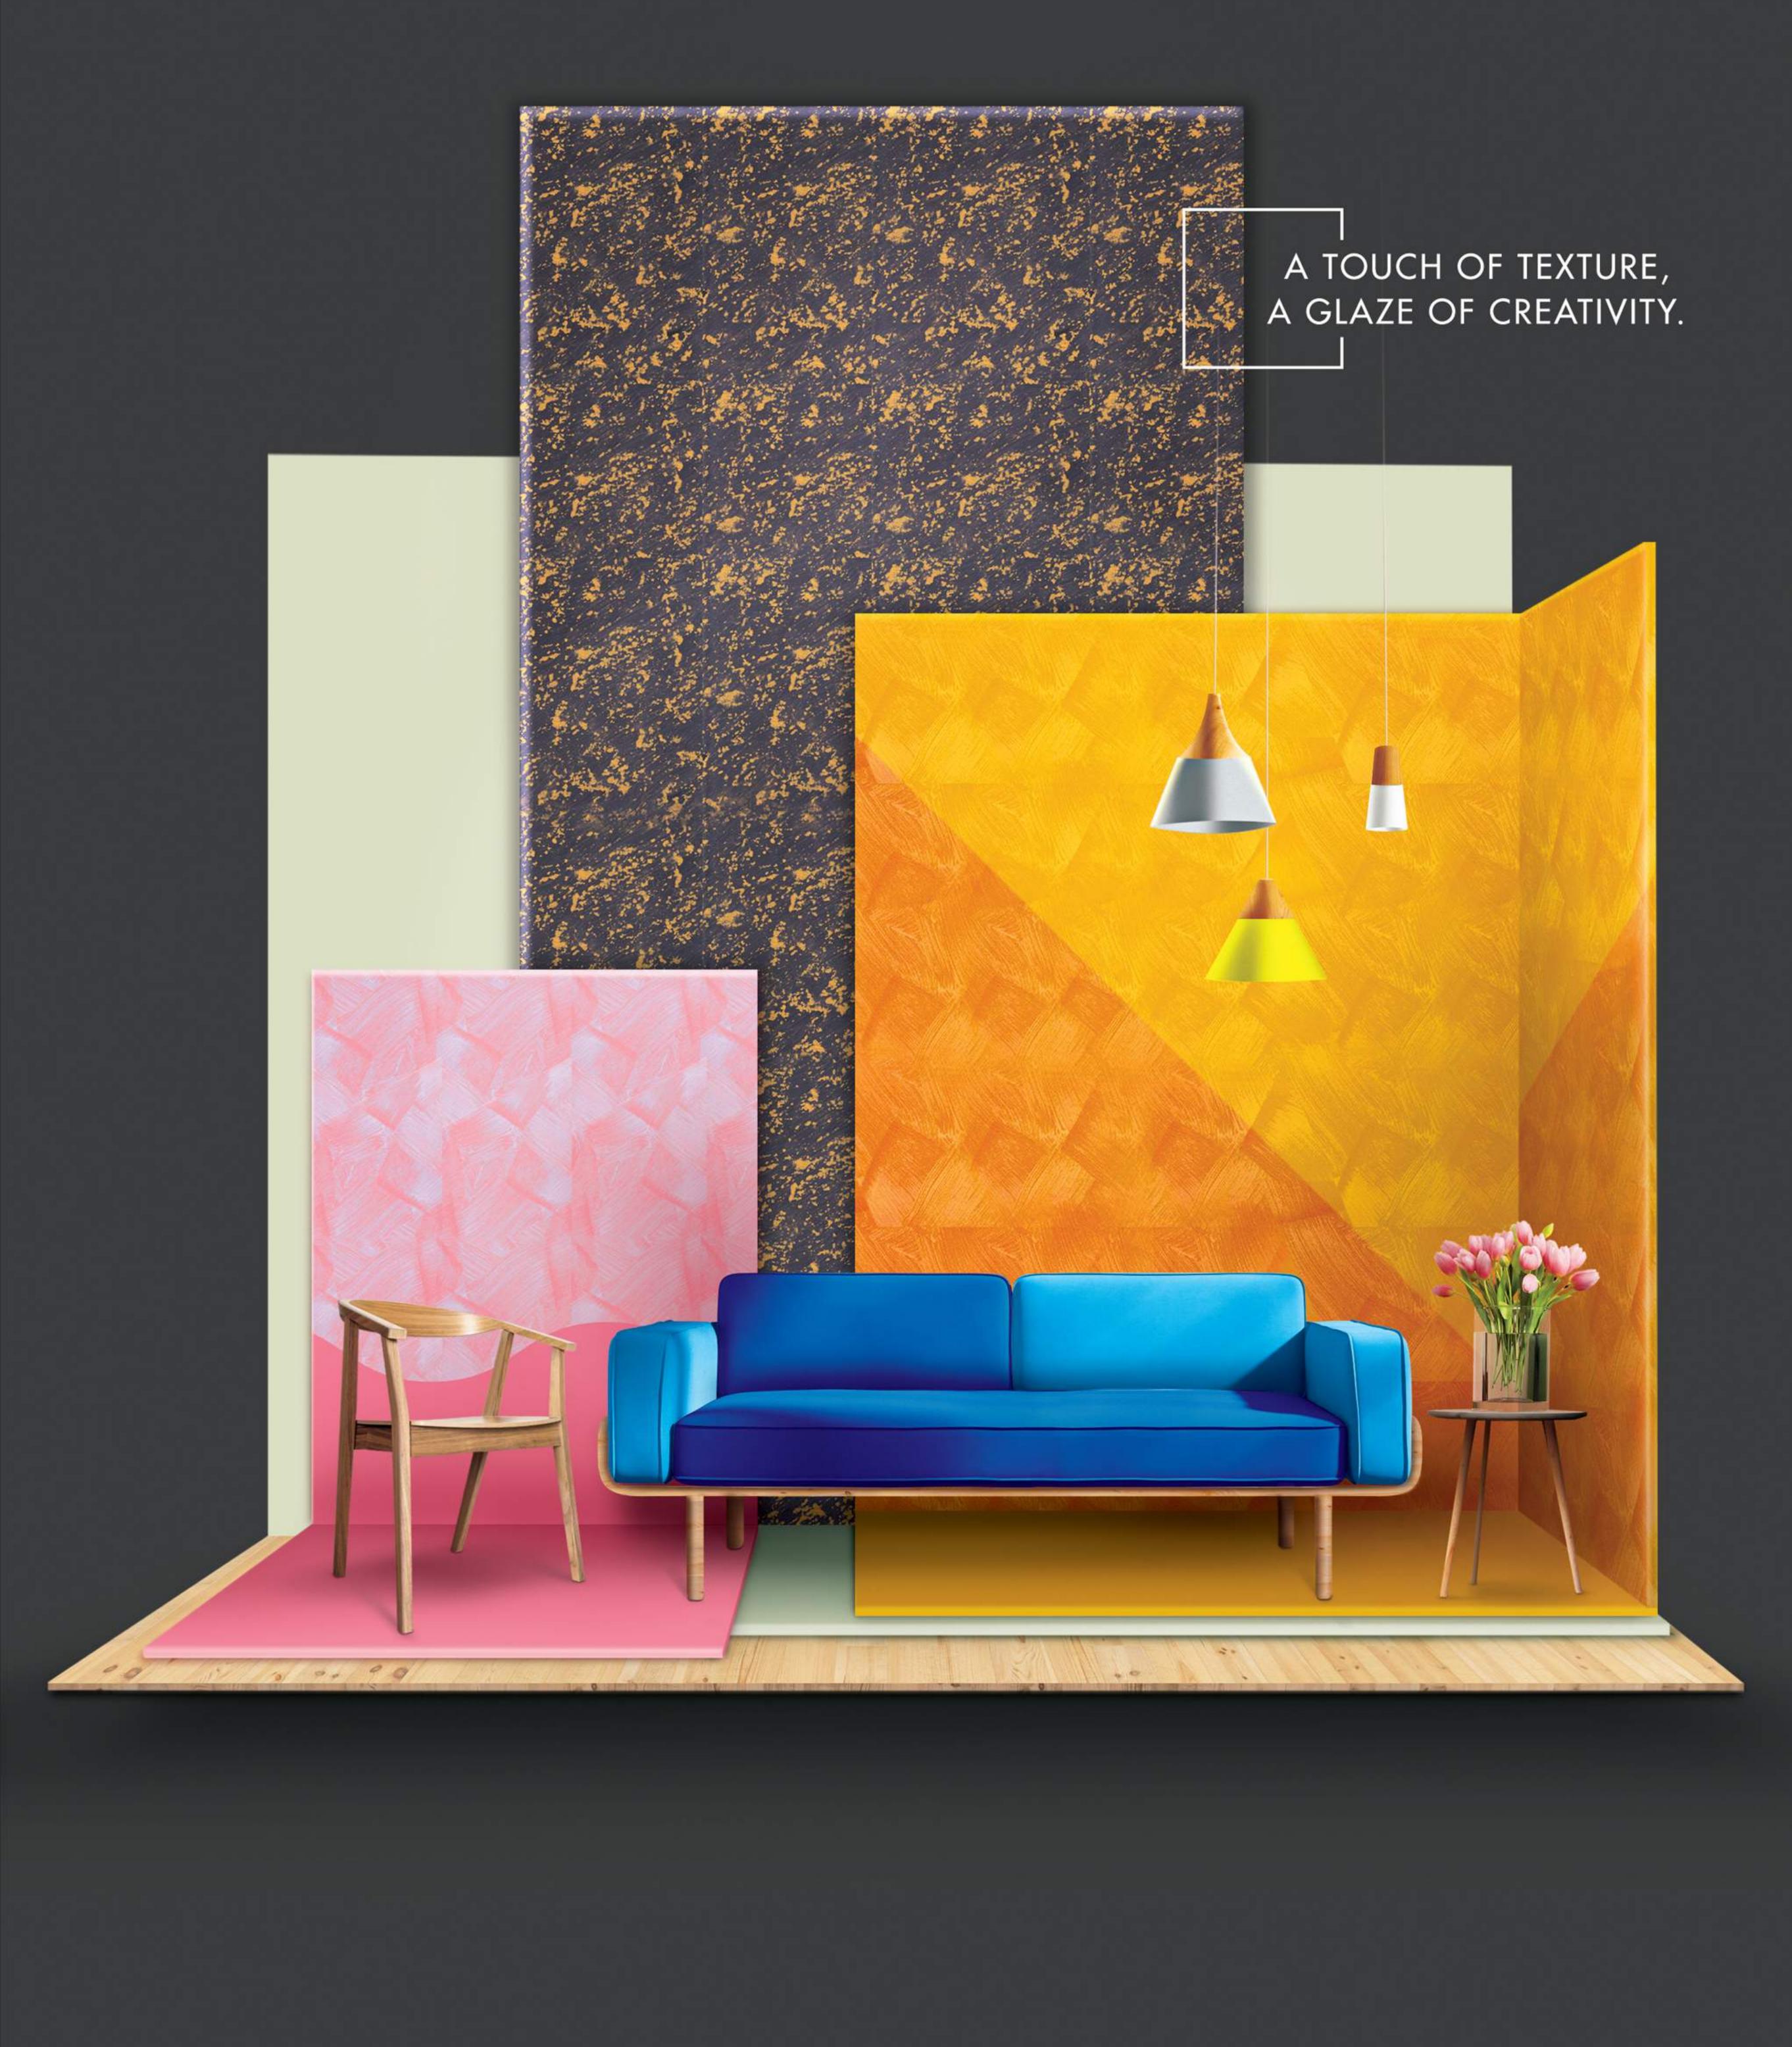

# A TOUCH OF TEXTURE, A GLAZE OF CREATIVITY.

For creative strokes of style and sophistication, enhance feature walls and rooms with a semi-transparent glaze-over for limitless possibilities.

The Enhancer series is a special line of semi-transparent Momento® Special Effect Paint that can be glazed over any existing wall colour, enhancing your favourite colours into exciting new walls.