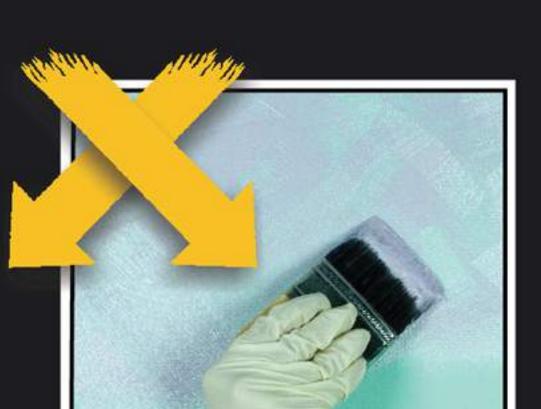

Apply Momento® Special Effect Paint with the Momento® Toolkit for best results.

01 REPAIR
Remove all loose, defective paint or
powdery residue. Repair cracks and

 O2 CLEAN
Clean the area thoroughly and let dry - it must be free from dirt, grease and other foreign matter.