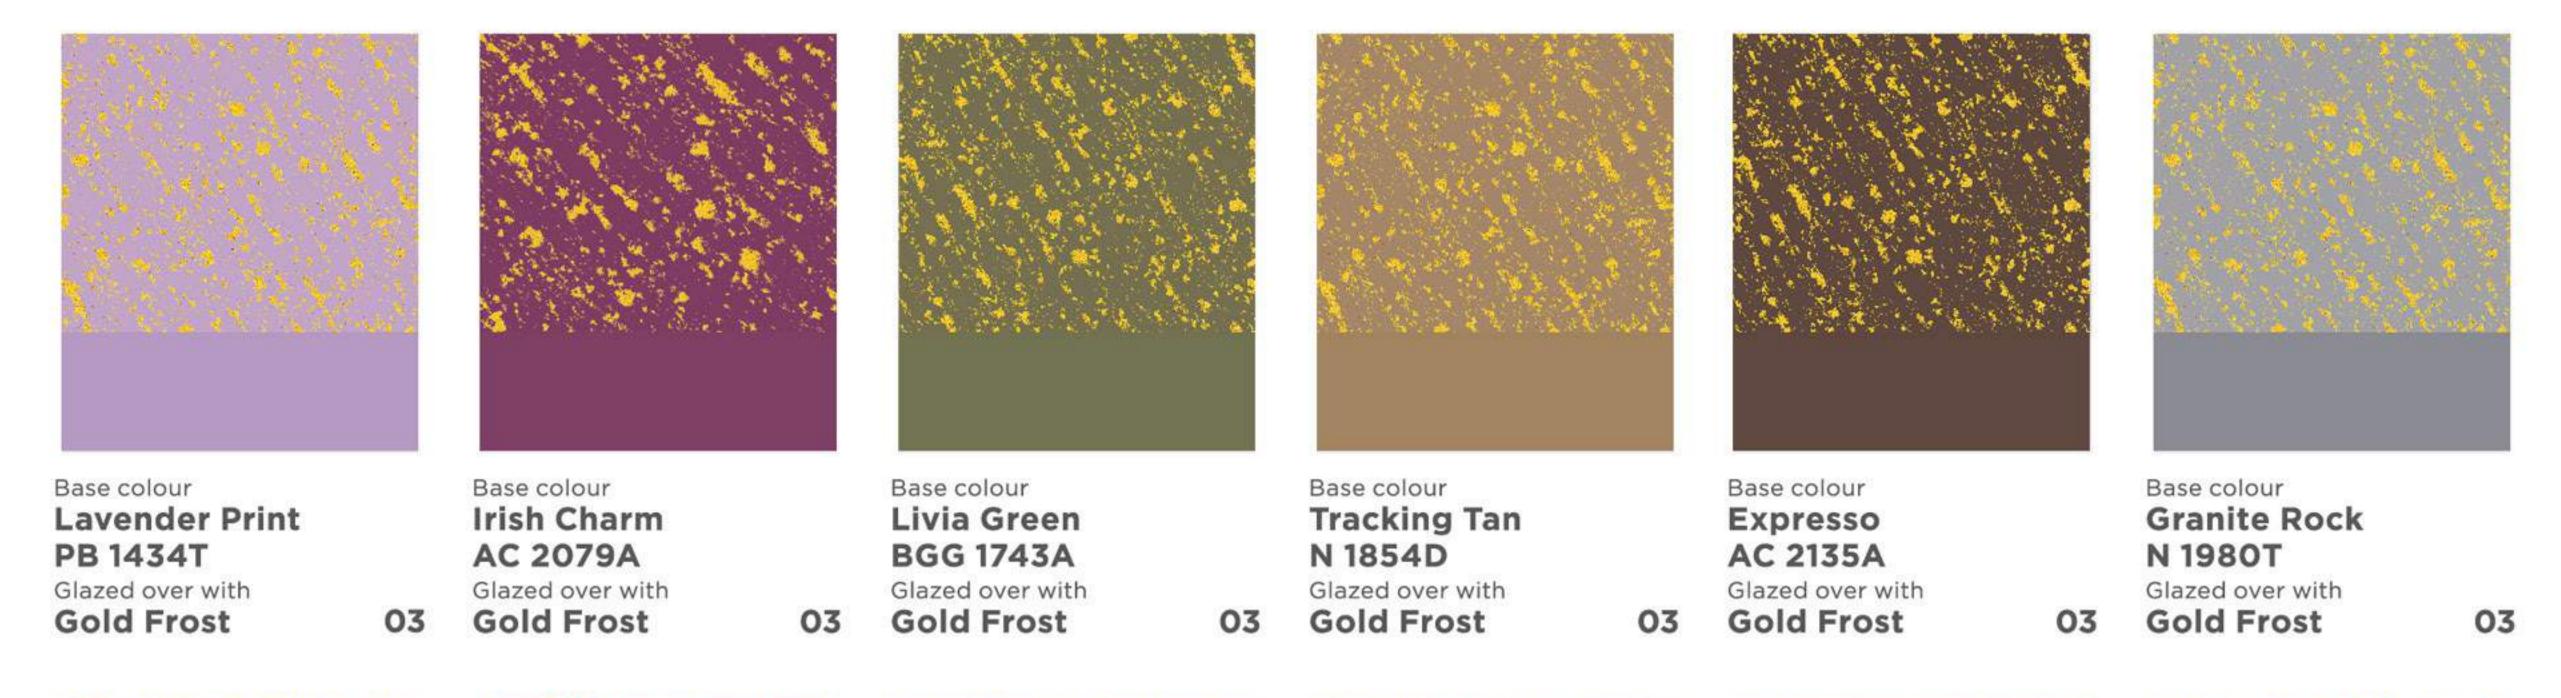

# **GOLD FROST**

#### 03

All colours shown in this colour card are as close to actual Nippon Paint colours as modern printing techniques permit. Colour appearance/finishing will vary according to amount of coats, style of strokes applied and individual painting methods.

| Base colour      |
|------------------|
| Exotic Bloom     |
| R 1296D          |
| Glazed over with |
| Gold Frost       |

03

|    | Base colour      |
|----|------------------|
|    | Lavender Print   |
|    | PB 1434T         |
|    | Glazed over with |
| 02 | Pearl Frost      |

| Base colour             |    |
|-------------------------|----|
| <b>Coral Expression</b> |    |
| R 1275D                 |    |
| Glazed over with        |    |
| Pearl Frost             | 02 |