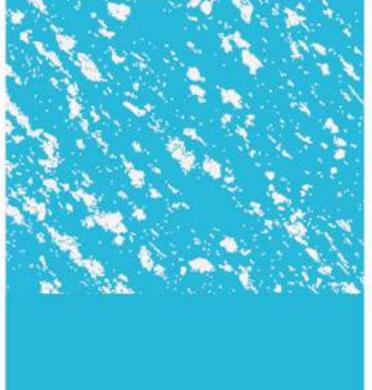

card are as close to actual Nippon Paint colours as modern printing techniques permit. Colour appearance/finishing will vary according to amount of coats, style of strokes applied and individual painting methods.



# SNOW FROST





Base colour **Desert Fire YO 1150T** Glazed over with **Snow Frost** 

Base colour Soft Cushion YO 1223P Glazed over with **Snow Frost** 

01



Base colour **Warley Rose** R 1305P Glazed over with **Snow Frost** 

01

01

01

01









Base colour September Rain **PB 1487P** Glazed over with **Snow Frost** 01





All colours shown in this colour card are as close to actual Nippon Paint colours as modern printing techniques permit. Colour appearance/finishing will vary according to amount of coats, style of strokes applied and individual painting methods.



Base colour **Sky Delight BGG 1579P** 



Base colour **Crisp Green BGG 1613P** 



Base colour **Young Shoot BGG 1678T** 







Base colour **Granite Rock** N 1980T

Glazed over with **Snow Frost** 

**BGG 1569D** 

**Out At Sea** 

Base colour

Glazed over with **Snow Frost** 01

Glazed over with **Snow Frost** 01

Glazed over with **Snow Frost** 01

01

Glazed over with **Snow Frost** 

Glazed over with **Snow Frost** 01

01







All colours shown in this colour card are as close to actual Nippon Paint colours as modern printing techniques permit. Colour appearance/finishing will vary according to amount of coats, style of strokes applied and individual painting methods.

**Note:** Colours representations on website may vary from actual paint colours. Visit your nearest Nippon Pain