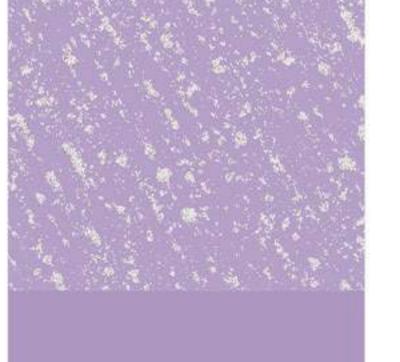

ENHANCER SERIES Cosy and calm. Rejuvenating and exciting. The unique textures of FROST bring winter mornings touched with snow, pearl or gold.

# **PEARL FROST**