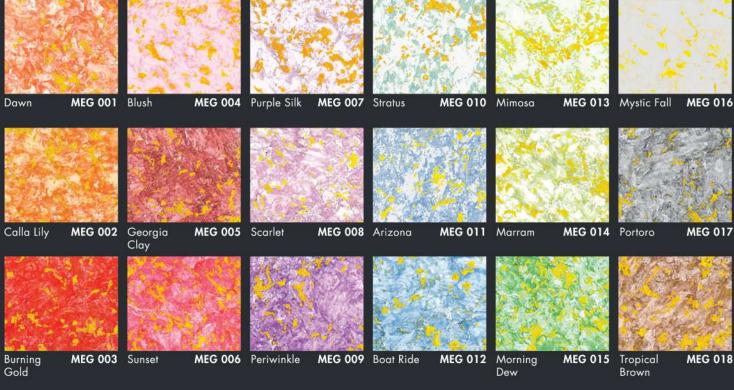

## SPARKLE **SILVER**

Create quiet luxury with glistening textures that shimmer and shine.

MS 155 Serene Shine MS 104 Lighthouse

Fairy Dust MS 107

Perfect MS 110 Pendant

Angel Wings MS 113

MS 119 Blissful Muse MS 116 Rose Gems

MS 120 Dark

Chivalry

Quicksilver

## SPARKLE GOLD

Create lavish ambience with majestic textures and a golden shine.

Champagne MG 158 Cream

MG 159 Golden MG 157 Fleece

Ambition

MG 163 Crimson Flare MG 161 Rose Gold

MG 170 Glamour

MG 167 Night Aura

MG 171 Irish

Treasure

MG 169 Majestic MG 168

MG 172 Fireflies

SPARKLE PEARL

Create subtle glamour with luminous textures enveloped in a pearlescent glow.

Emerald

Palace