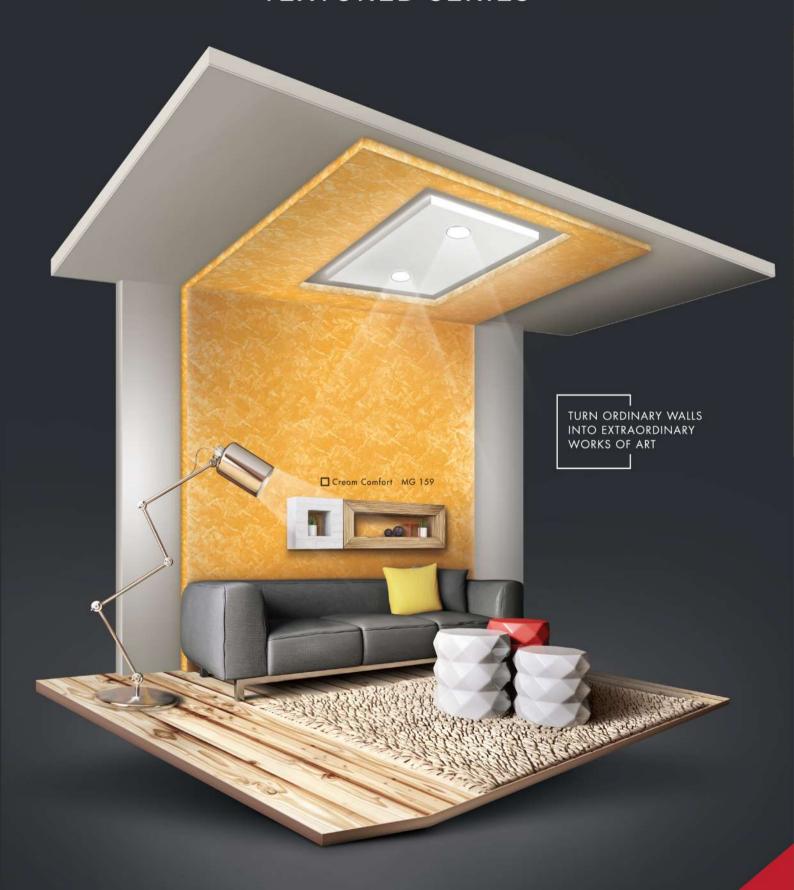

### **TEXTURED SERIES**

Colours representations on website may vary from actual paint colours. Visit your nearest Nippon Paint Colour Creations outlet(s) to get a physical colour card to confirm your colour choices.

### EVERY STROKE, A SPECIAL TEXTURE.

For master strokes of style and colour, go beyond matt, satin or pearl and add a luxurious finish to your feature walls and rooms.

The Textured Paint series is a premium line of opaque Momento® Special Effect Paint that can be applied in lieu of traditional wall paint, transforming ordinary interiors into enchanting works of art.