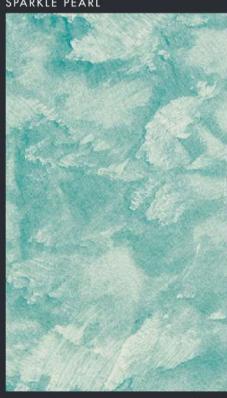

MG 171 Irish

Treasure

MG 169 Majestic MG 168

MG 172 Fireflies

SPARKLE PEARL

Create subtle glamour with luminous textures enveloped in a pearlescent glow.

Emerald

Palace