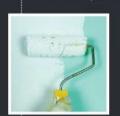

#### SURFACE PREPARATION ---

O1 REPAIR

Remove all loose, defective paint or powdery residue. Repair cracks and uneven surfaces with Multi-purpose Joint Compound.

02 CLEAN Clean the area thoroughly and let it dry. Make sure it is free of dirt, grease and other foreign matter.

03 PAINT Allow all surfaces to dry completely prior to painting.

04 PROTECT
Safeguard your masterpiece
against dirt and water with
1 to 2 coats of Momento®
Clear Coat.

Scan to watch the