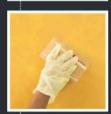

## Create your SPARKLE masterpiece

STEP 01

Apply 2 coats of Momento® Primer onto surface using a roller.

**STEP 02** 

Paint 1 coat of any SPARKLE variant using irregular criss-cross strokes.

**STEP 03** 

After 30 minutes, touch up with a thin layer of 2nd coat.

**STEP 04** 

After 10 - 15 minutes, when it's semi-dry, use the spatula to gently smooth over the painted surface.