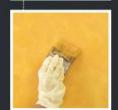

## **ELEGANT** masterpiece

Scan to watch the

STEP 01

Apply 2 coats of Momento®
Primer onto surface using a roller.

**STEP 02** 

Paint 1 coat of any ELEGANT variant using a thick scoop of paint and spread evenly on the wall.

**STEP 03** 

After 20 - 30 minutes, when it's semi-dry, use the spatula to gently smooth over the painted surface.