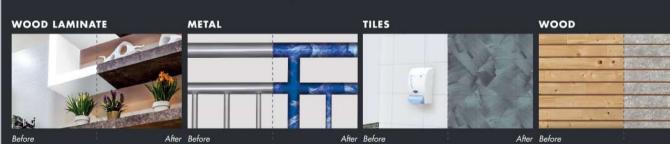

Create your

## **ELEGANT** masterpiece



Scan to watch the



STEP 01

Apply 2 coats of Momento®
Primer onto surface using a roller.



**STEP 02** 

Paint 1 coat of any ELEGANT variant using a thick scoop of paint and spread evenly on the wall.



**STEP 03** 

After 20 - 30 minutes, when it's semi-dry, use the spatula to gently smooth over the painted surface.

## Create your SPARKLE masterpiece



STEP 01

Apply 2 coats of Momento® Primer onto surface using a roller.



**STEP 02** 

Paint 1 coat of any SPARKLE variant using irregular criss-cross strokes.



**STEP 03** 

After 30 minutes, touch up with a thin layer of 2nd coat.



**STEP 04** 

After 10 - 15 minutes, when it's semi-dry, use the spatula to gently smooth over the painted surface.

#### **PAINT ON DIFFERENT SURFACES**





#### NIPPON PAINT (M) SDN. BHD. (7516-H)

Lot I-17, Taman Perindustrian Subang Utama, Jalan SU 4, 40300 Shah Alam, Selangor Darul Ehsan, Malaysia.

♠ www.nipponpaint.com.my facebook.com/nipponpaintmalaysia