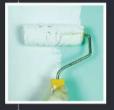

## **ELEGANT** masterpiece

Scan to watch the

STEP 01

Apply 2 coats of Momento®
Primer onto surface using a roller.

**STEP 02** 

Paint 1 coat of any ELEGANT variant using a thick scoop of paint and spread evenly on the wall.