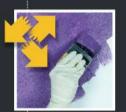

**STEP 03** 

After 20 - 30 minutes, when it's semi-dry, use the spatula to gently smooth over the painted surface.

**STEP 04** 

After 10 - 15 minutes, when it's semi-dry, use the spatula to gently smooth over the painted surface.