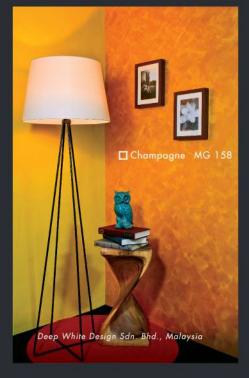

## SPARKLE GOLD

Create lavish ambience with majestic textures and a golden shine.

Champagne MG 158 Cream

MG 159 Golden MG 157 Fleece

Ambition

MG 163 Crimson Flare MG 161 Rose Gold

MG 170 Glamour

MG 167 Night Aura